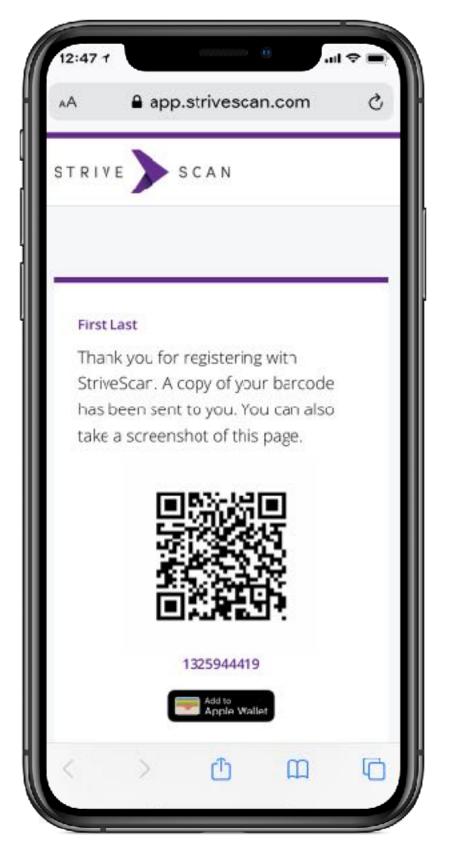

### **Barcode Delivery**

1. Confirmation Screen

Ζ

СA

S

>

S

**Optional:** print

2. Email

**Optional:** print

3. Text Message

Most popular

4. Apple Wallet

Pops up on screen during fair