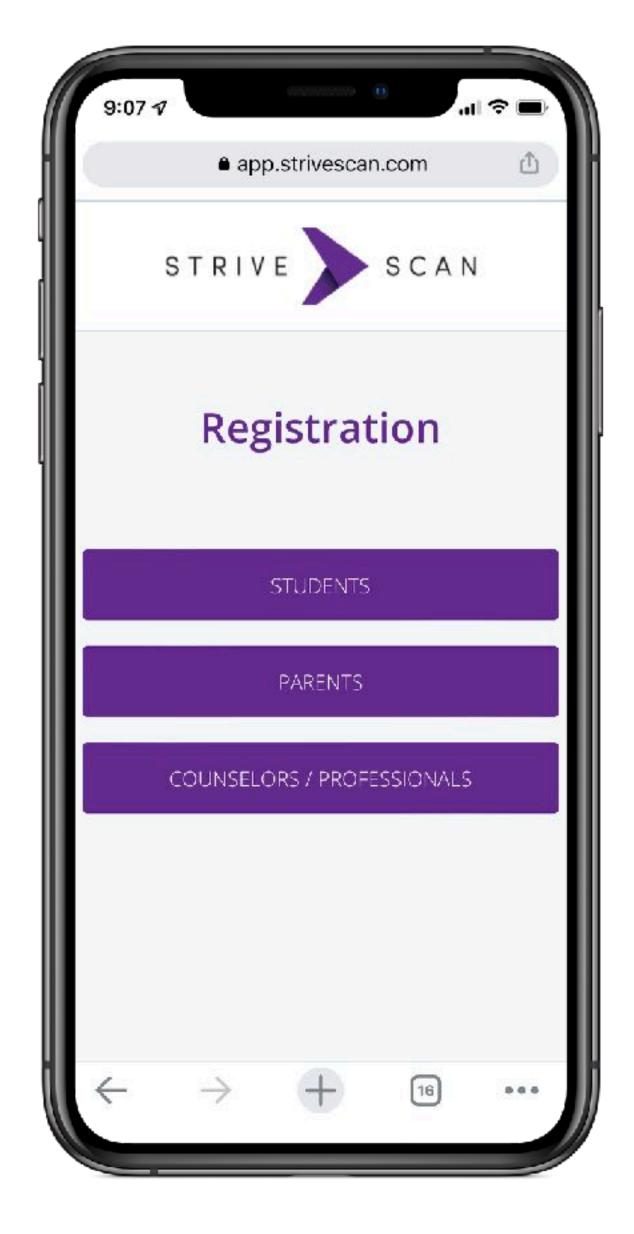

### Overview

- Students register for barcode in advance or at the door
- Texted & emailed the barcode
- Colleges scan using the StriveScan app
- Colleges can instantly view and export data
- Next day: Students receive one report of colleges

CAN

ပ

Students, parents, or counselors can register

# www.StriveFair.com

Already Registered? Resend My Barcode / Edit Profile