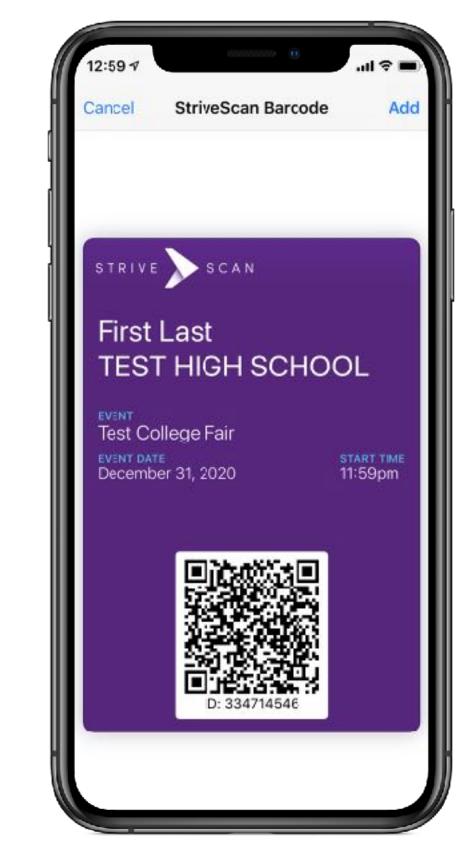

### **Barcode Delivery**

1. Confirmation Screen

Ζ

СA

S

>

S

**Optional:** print

2. Email

**Optional:** print

3. Text Message

Most popular

4. Apple Wallet

Pops up on screen during fair