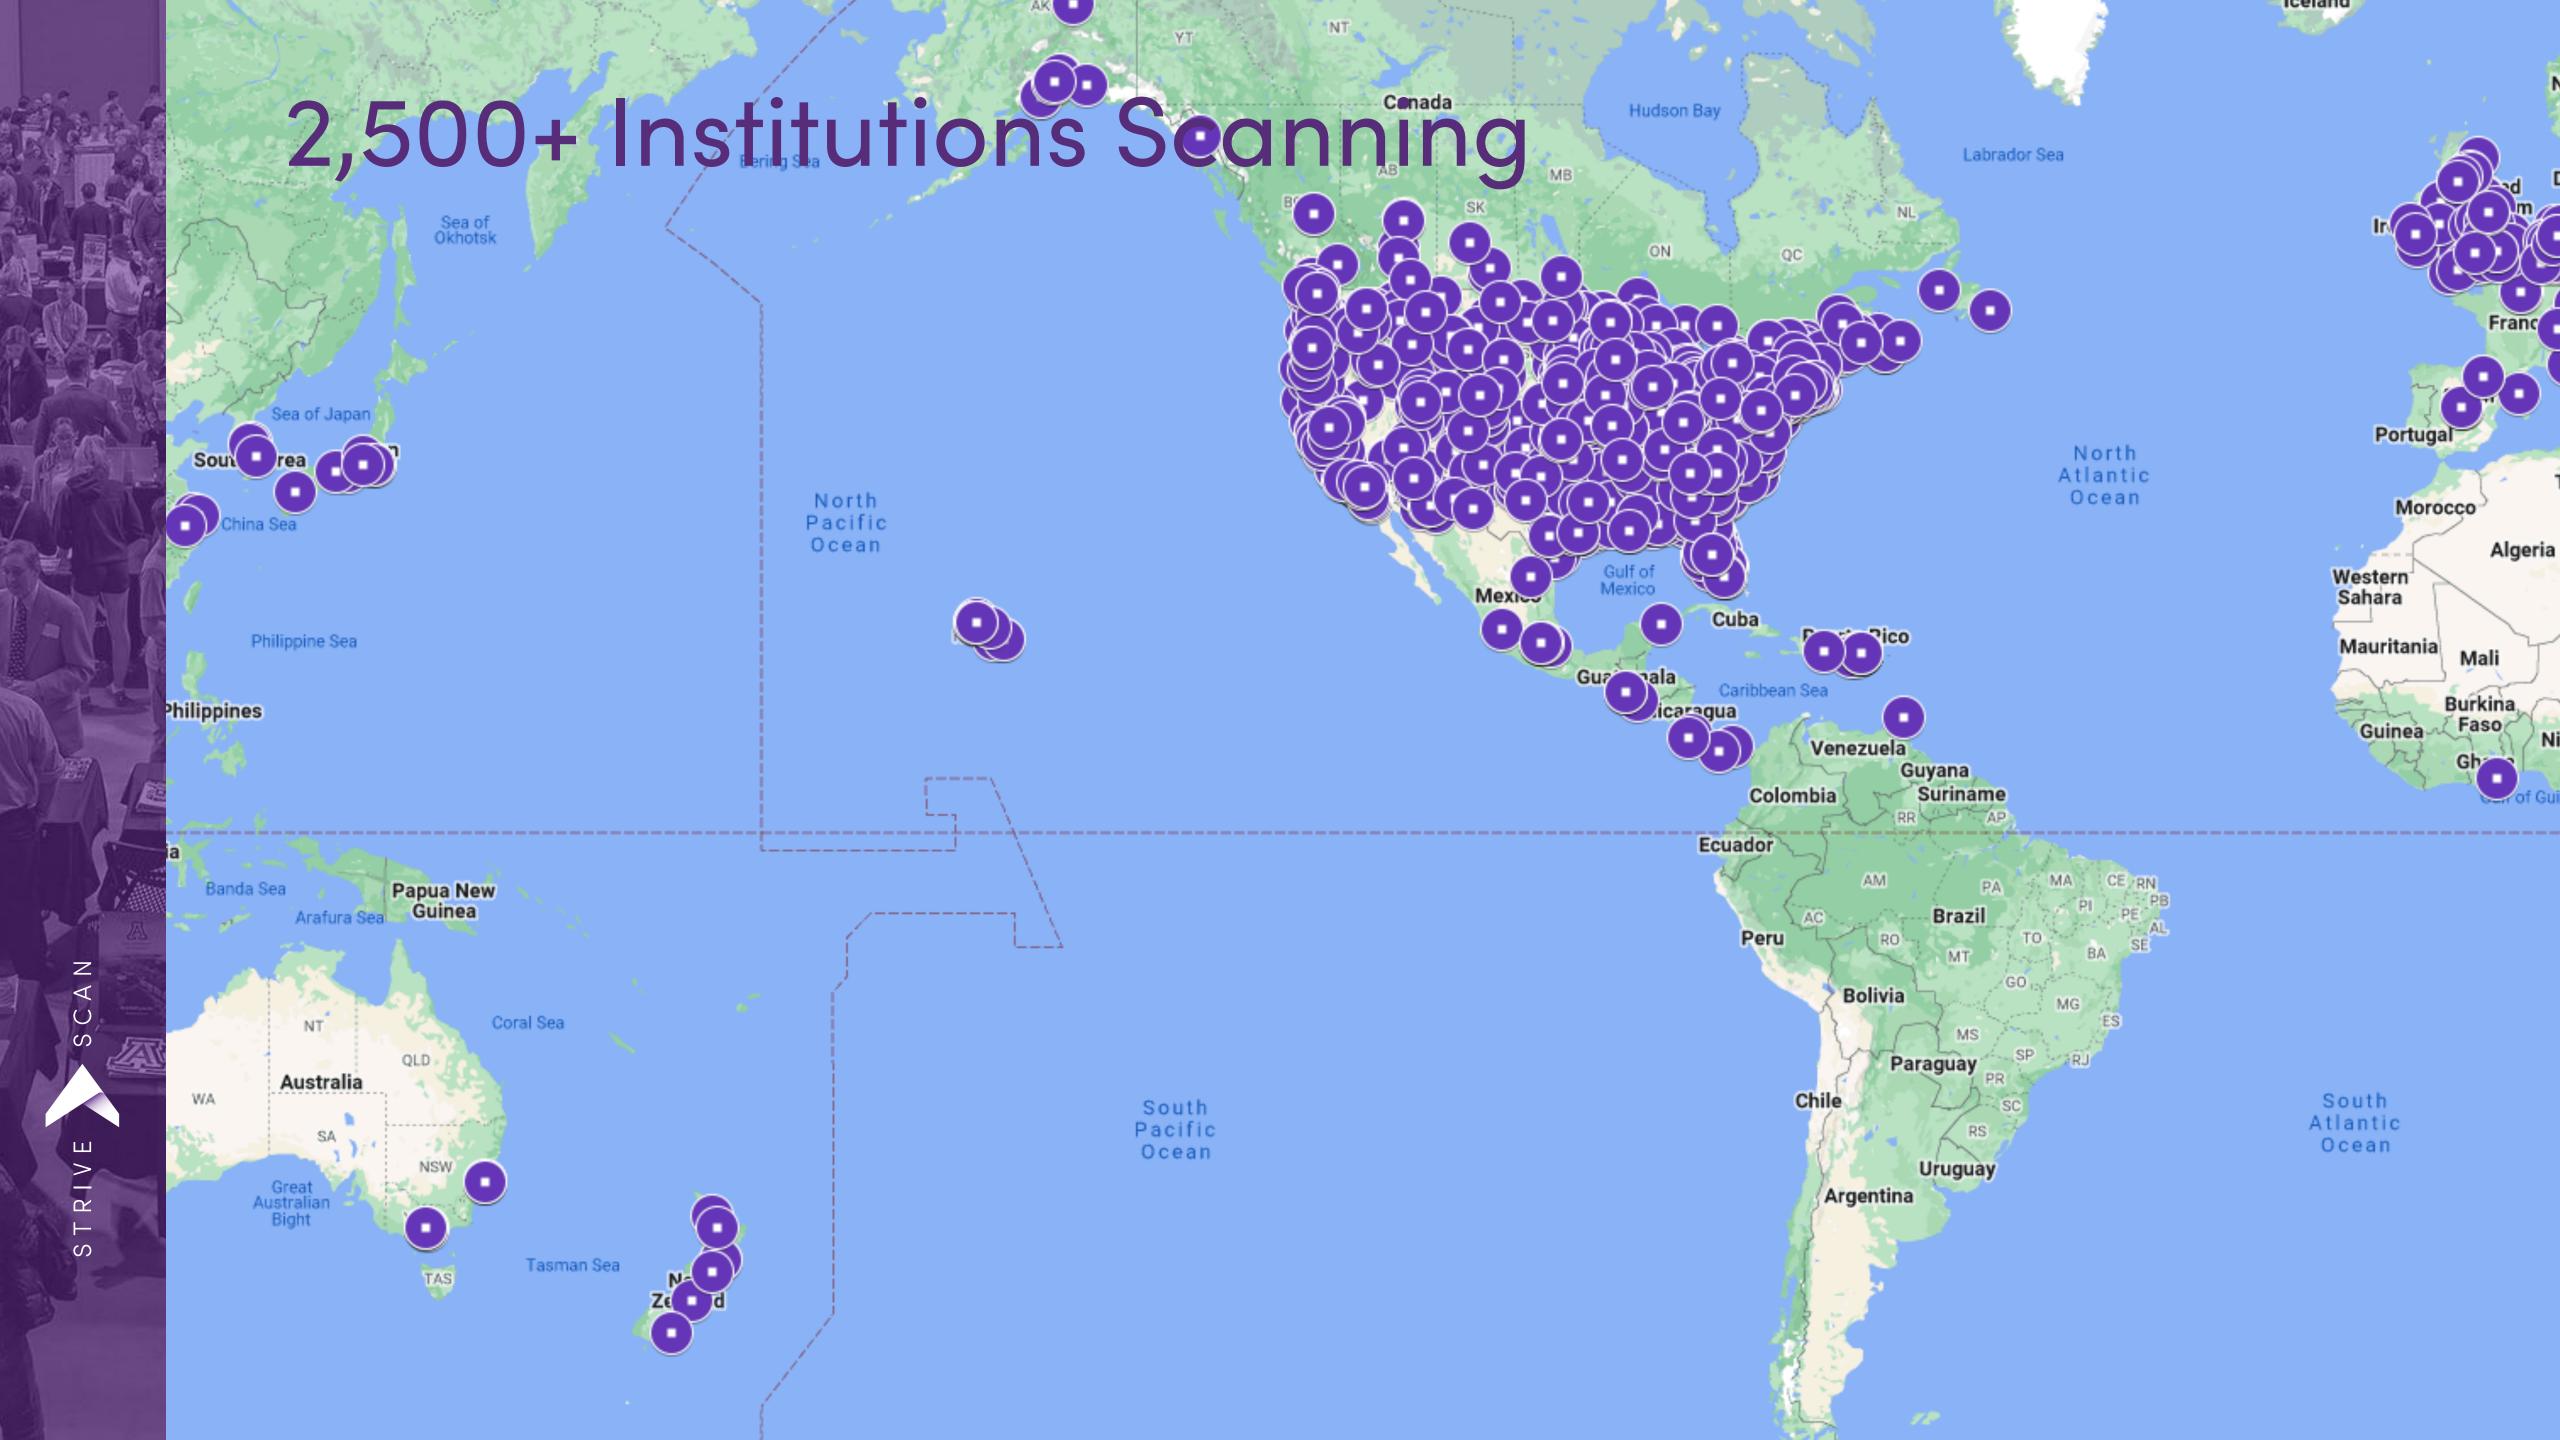

### Background

- Founded in 2016 to support students, colleges and fair hosts to streamline college fairs
- 4,500+ fairs, 47 states and 72 countries
- Trusted nationwide by hundreds of school districts, associations, and organizations