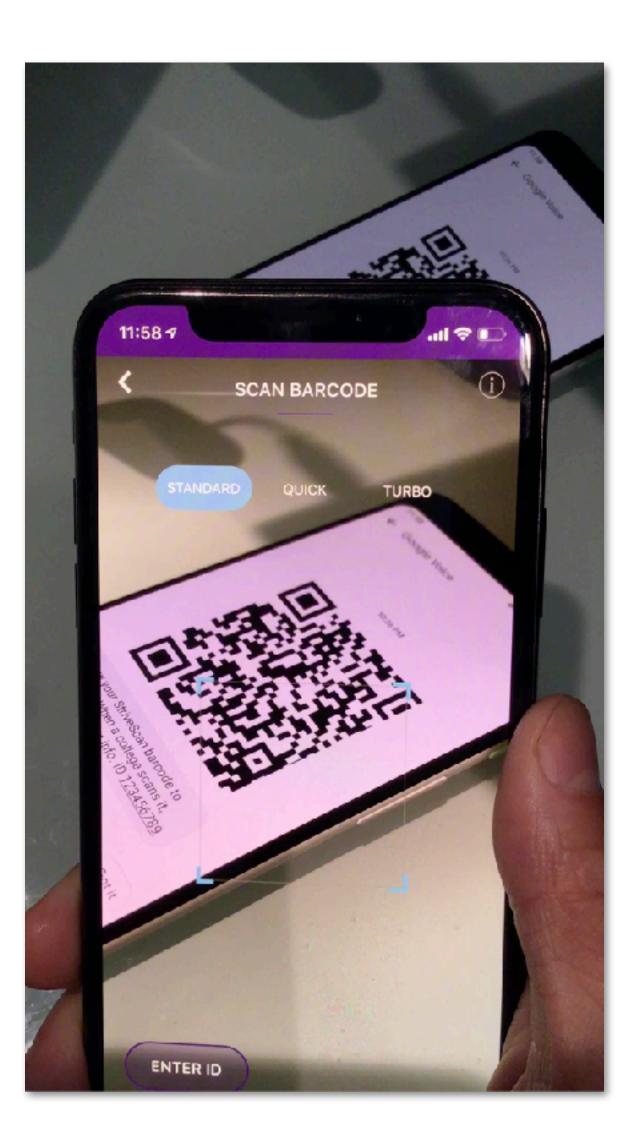

Scanning has been **included** with the fair registration

4 digit code to unlock the fair

Emailed from our team to registered reps prior to the event

Ζ

ပ

Ζ

 $( \cap$ 

Camera appears the day of the fair

Click camera button to start scanning

CAN

STR

Rep places phone over the barcode

Instantly scans

CAN

2

S

Student's full profile appears

| 11:11 🔊                                                               | Constanting                | •         | .ul 🗢 🗉  |
|-----------------------------------------------------------------------|----------------------------|-----------|----------|
| <b>(</b>                                                              | HAWKINS HIGH               | снос      | )L       |
| _                                                                     | HAWKINS HIGH<br>Class of 2 | SCHOO     |          |
| Add notes h                                                           | ere                        |           |          |
| 이 Student                                                             | O Parent                   | Follov    | v Up 🔲   |
| <b>Dustin Her</b><br>HAWKINS HI<br>Hawkins, IL                        |                            |           |          |
| Class of 202<br>College Start<br>GPA: 4.00 ou<br>SAT: 1600<br>ACT: 36 | :: Fall 2021               |           |          |
| Academic Inte<br>Zoology/Anin<br>and Televisio                        | nal Biology, Neur          | roscience | e, Radio |
| dustin.herno                                                          | derson@hawkin<br>DONE      | s.ora     |          |
|                                                                       | BOIL                       |           |          |