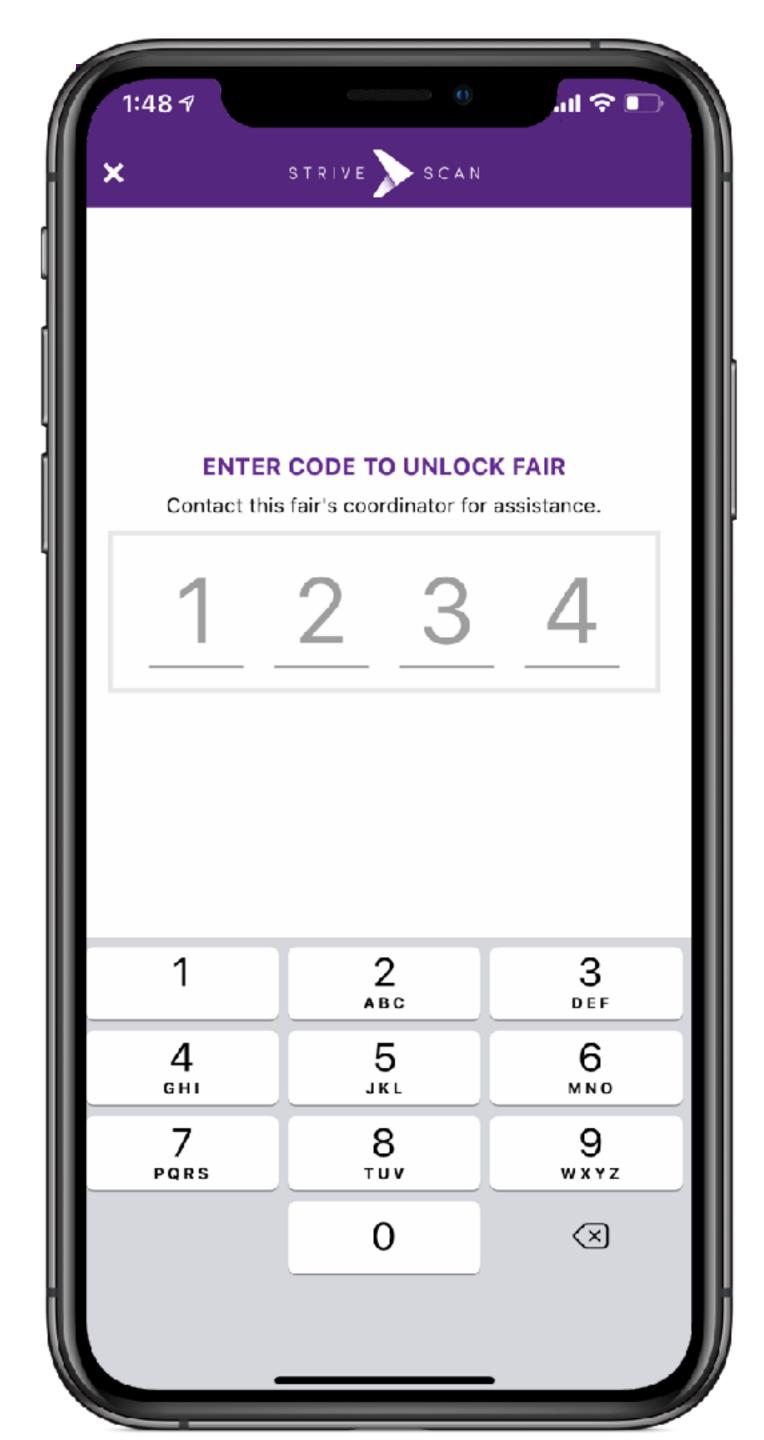

Scanning has been **included** with the fair registration

4 digit code to unlock the fair

Emailed from our team to registered reps prior to the event

Ζ

ပ

Ζ

 $( \cap$ 

Camera appears the day of the fair