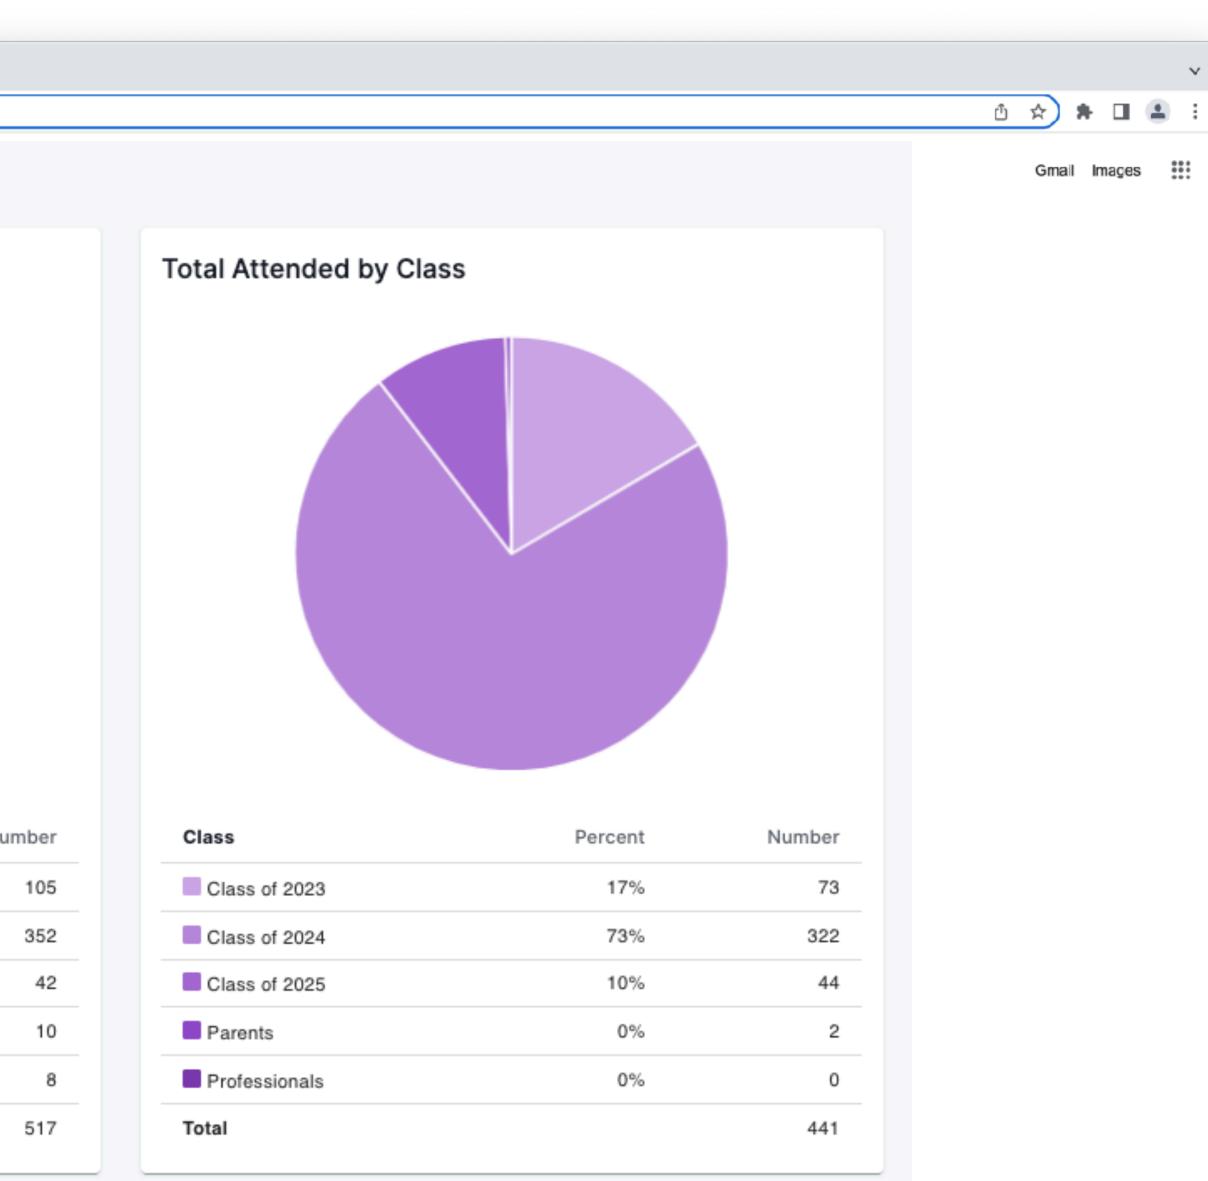

- We send students their barcode via email and counselors can get

CAN

S

Ц < Г <br/>С

2 -

S

IRVINE, CA

| Class         | Percent | Number |
|---------------|---------|--------|
| Class of 2023 | 20%     | 105    |
| Class of 2024 | 68%     | 352    |
| Class of 2025 | 8%      | 42     |
| Parents       | 2%      | 10     |
| Professionals | 2%      | 8      |
| Total         |         | 517    |

| < E

ТR

S

| Striv | veScan × +          |         |     |
|-------|---------------------|---------|-----|
|       | op.strivescan.com   |         |     |
|       | Schools             |         |     |
|       | Total Registered by | Class   |     |
|       |                     |         |     |
|       | Class               | Percent | Num |
|       | Class of 2023       | 20%     |     |
|       | Class of 2024       | 68%     | :   |
|       | Class of 2025       | 8%      |     |
|       | Parents             | 2%      |     |
|       | Professionals       | 2%      |     |
|       | Total               |         | 5   |
|       | Total               |         | 5   |