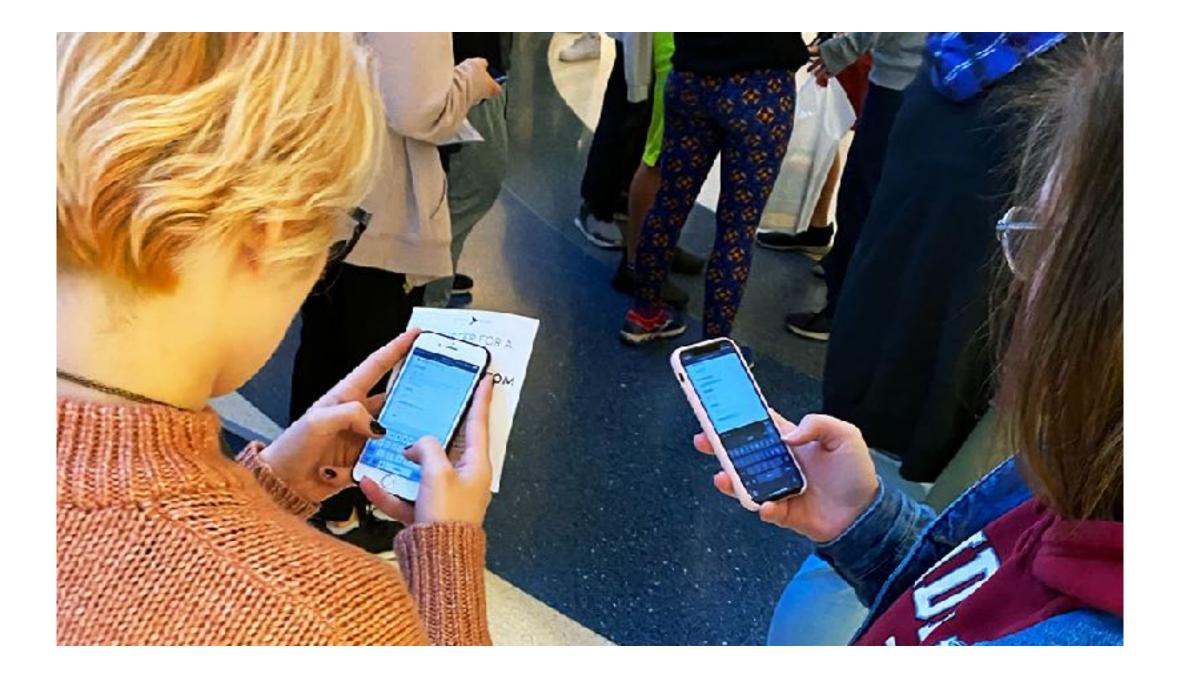

### Make sure you register for the college fair: It's free, easy and saves you time Go to <u>www.StriveFair.com</u> and get your barcode

# **Pre-Registration Tips** Email to students / parents

**Greetings Students!** 

CAN

S

We hope you'll join us for our college fair on Friday, April 20th! Please register for a barcode before the fair at www.StriveFair.com.

During the fair, colleges will scan your barcode to send you more information about their schools. The day after the fair, you will receive a report with information on colleges with whom you scanned.