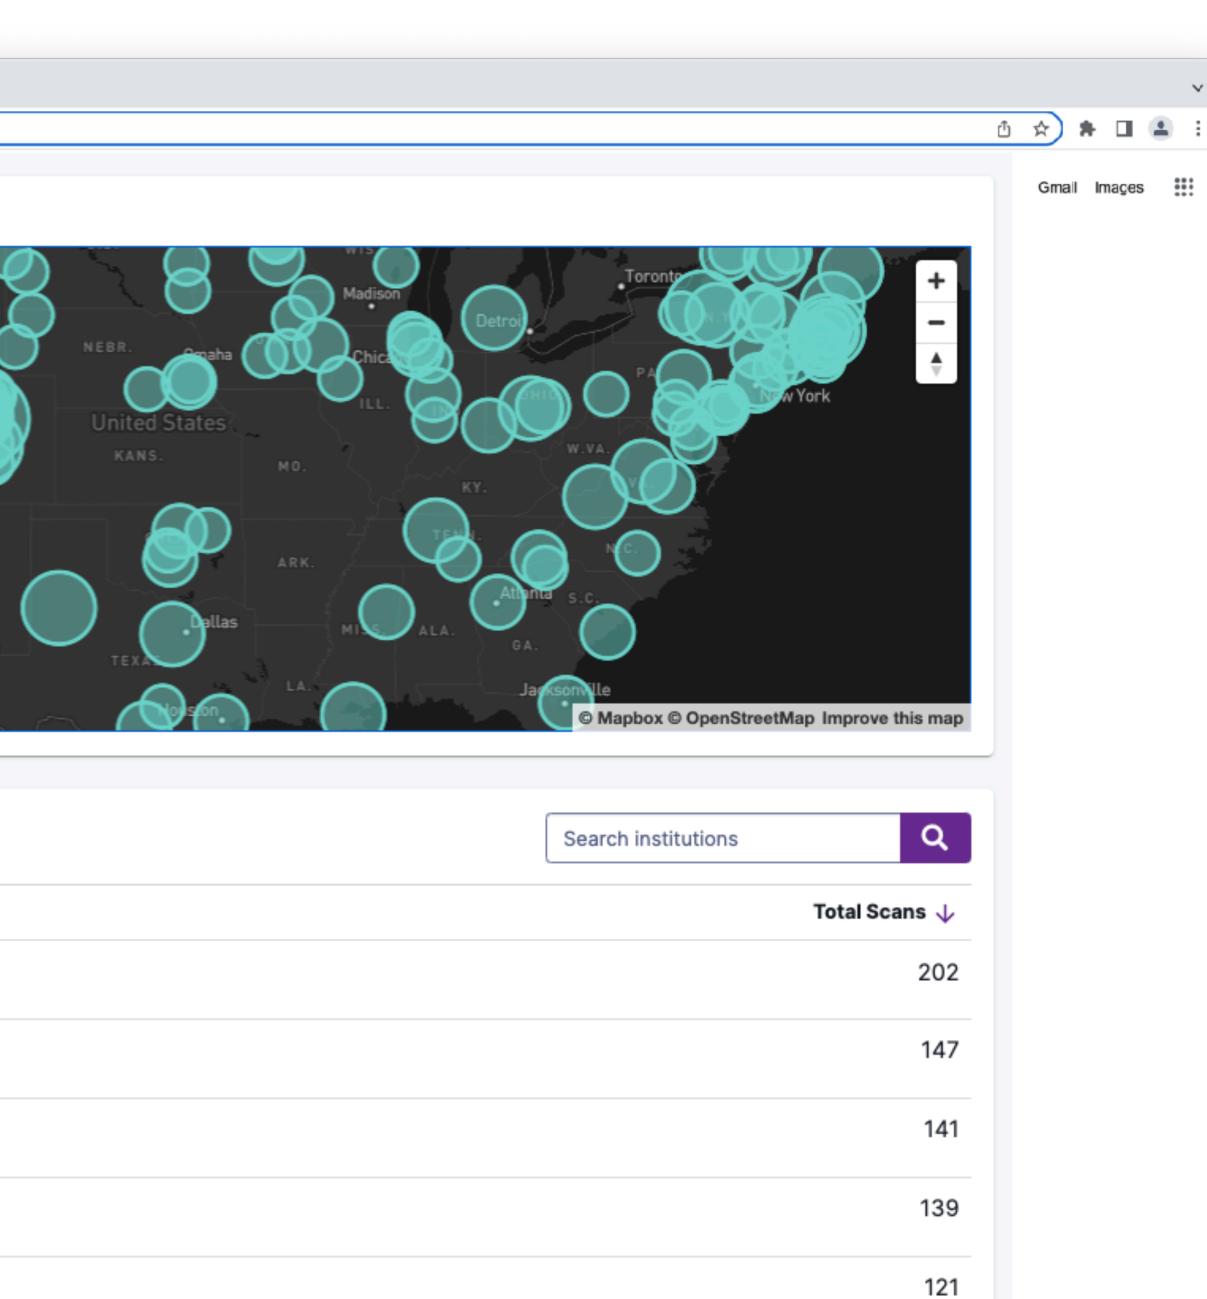

### **Top 10 Institutions**

### Institution

University of Colorado Boulder

University of Denver Denver, CO

Colorado State University 🖸 Fort Collins, CO

University of Southern California [] Los Angeles, CA

The University of British Columbia 🛽 🖉