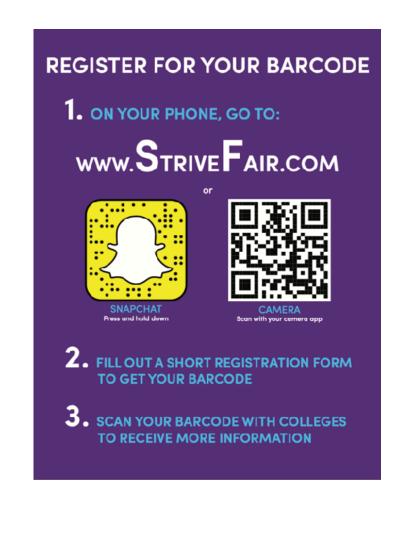

### **REGISTER FOR YOUR BARCODE**

ON YOUR PHONE, GO TO:

www.StriveFair.com

TO GET YOUR BARCODE

YOUR BARCODE WITH COLLEGES TO RECEIVE MORE INFORMATION

### Make sure you register for the college fair: It's free, easy and saves you time Go to <u>www.StriveFair.com</u> and get your barcode

# www.StriveFair.com

Already Registered? Resend My Barcode / Edit Profile