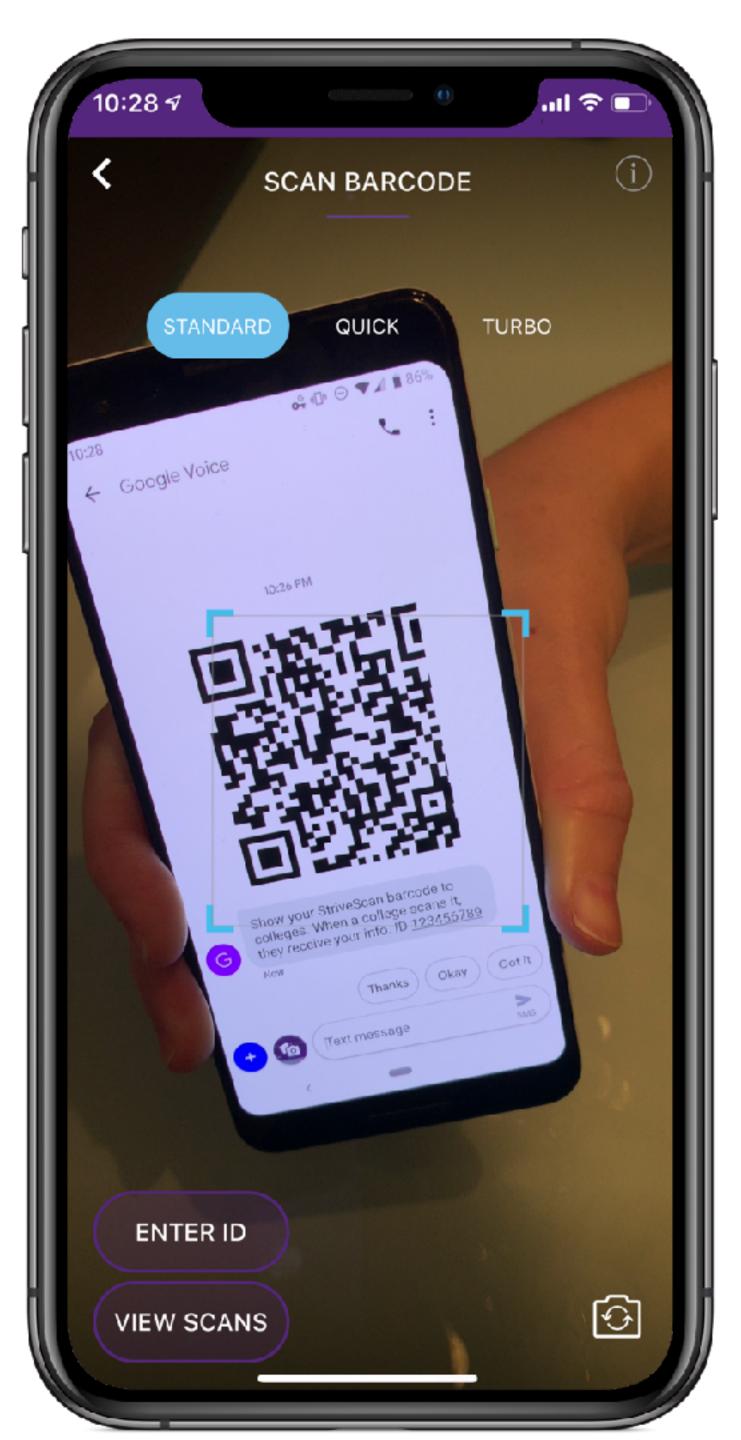

Scanning has been **included** with the fair registration

4 digit code to unlock the fair

Emailed from our team to registered reps prior to the event

Ζ

ပ

Ζ

 $( \cap$ 

Camera appears the day of the fair

Click camera button to start scanning

CAN

STR

Rep places phone over the barcode

Instantly scans

CAN

2

S