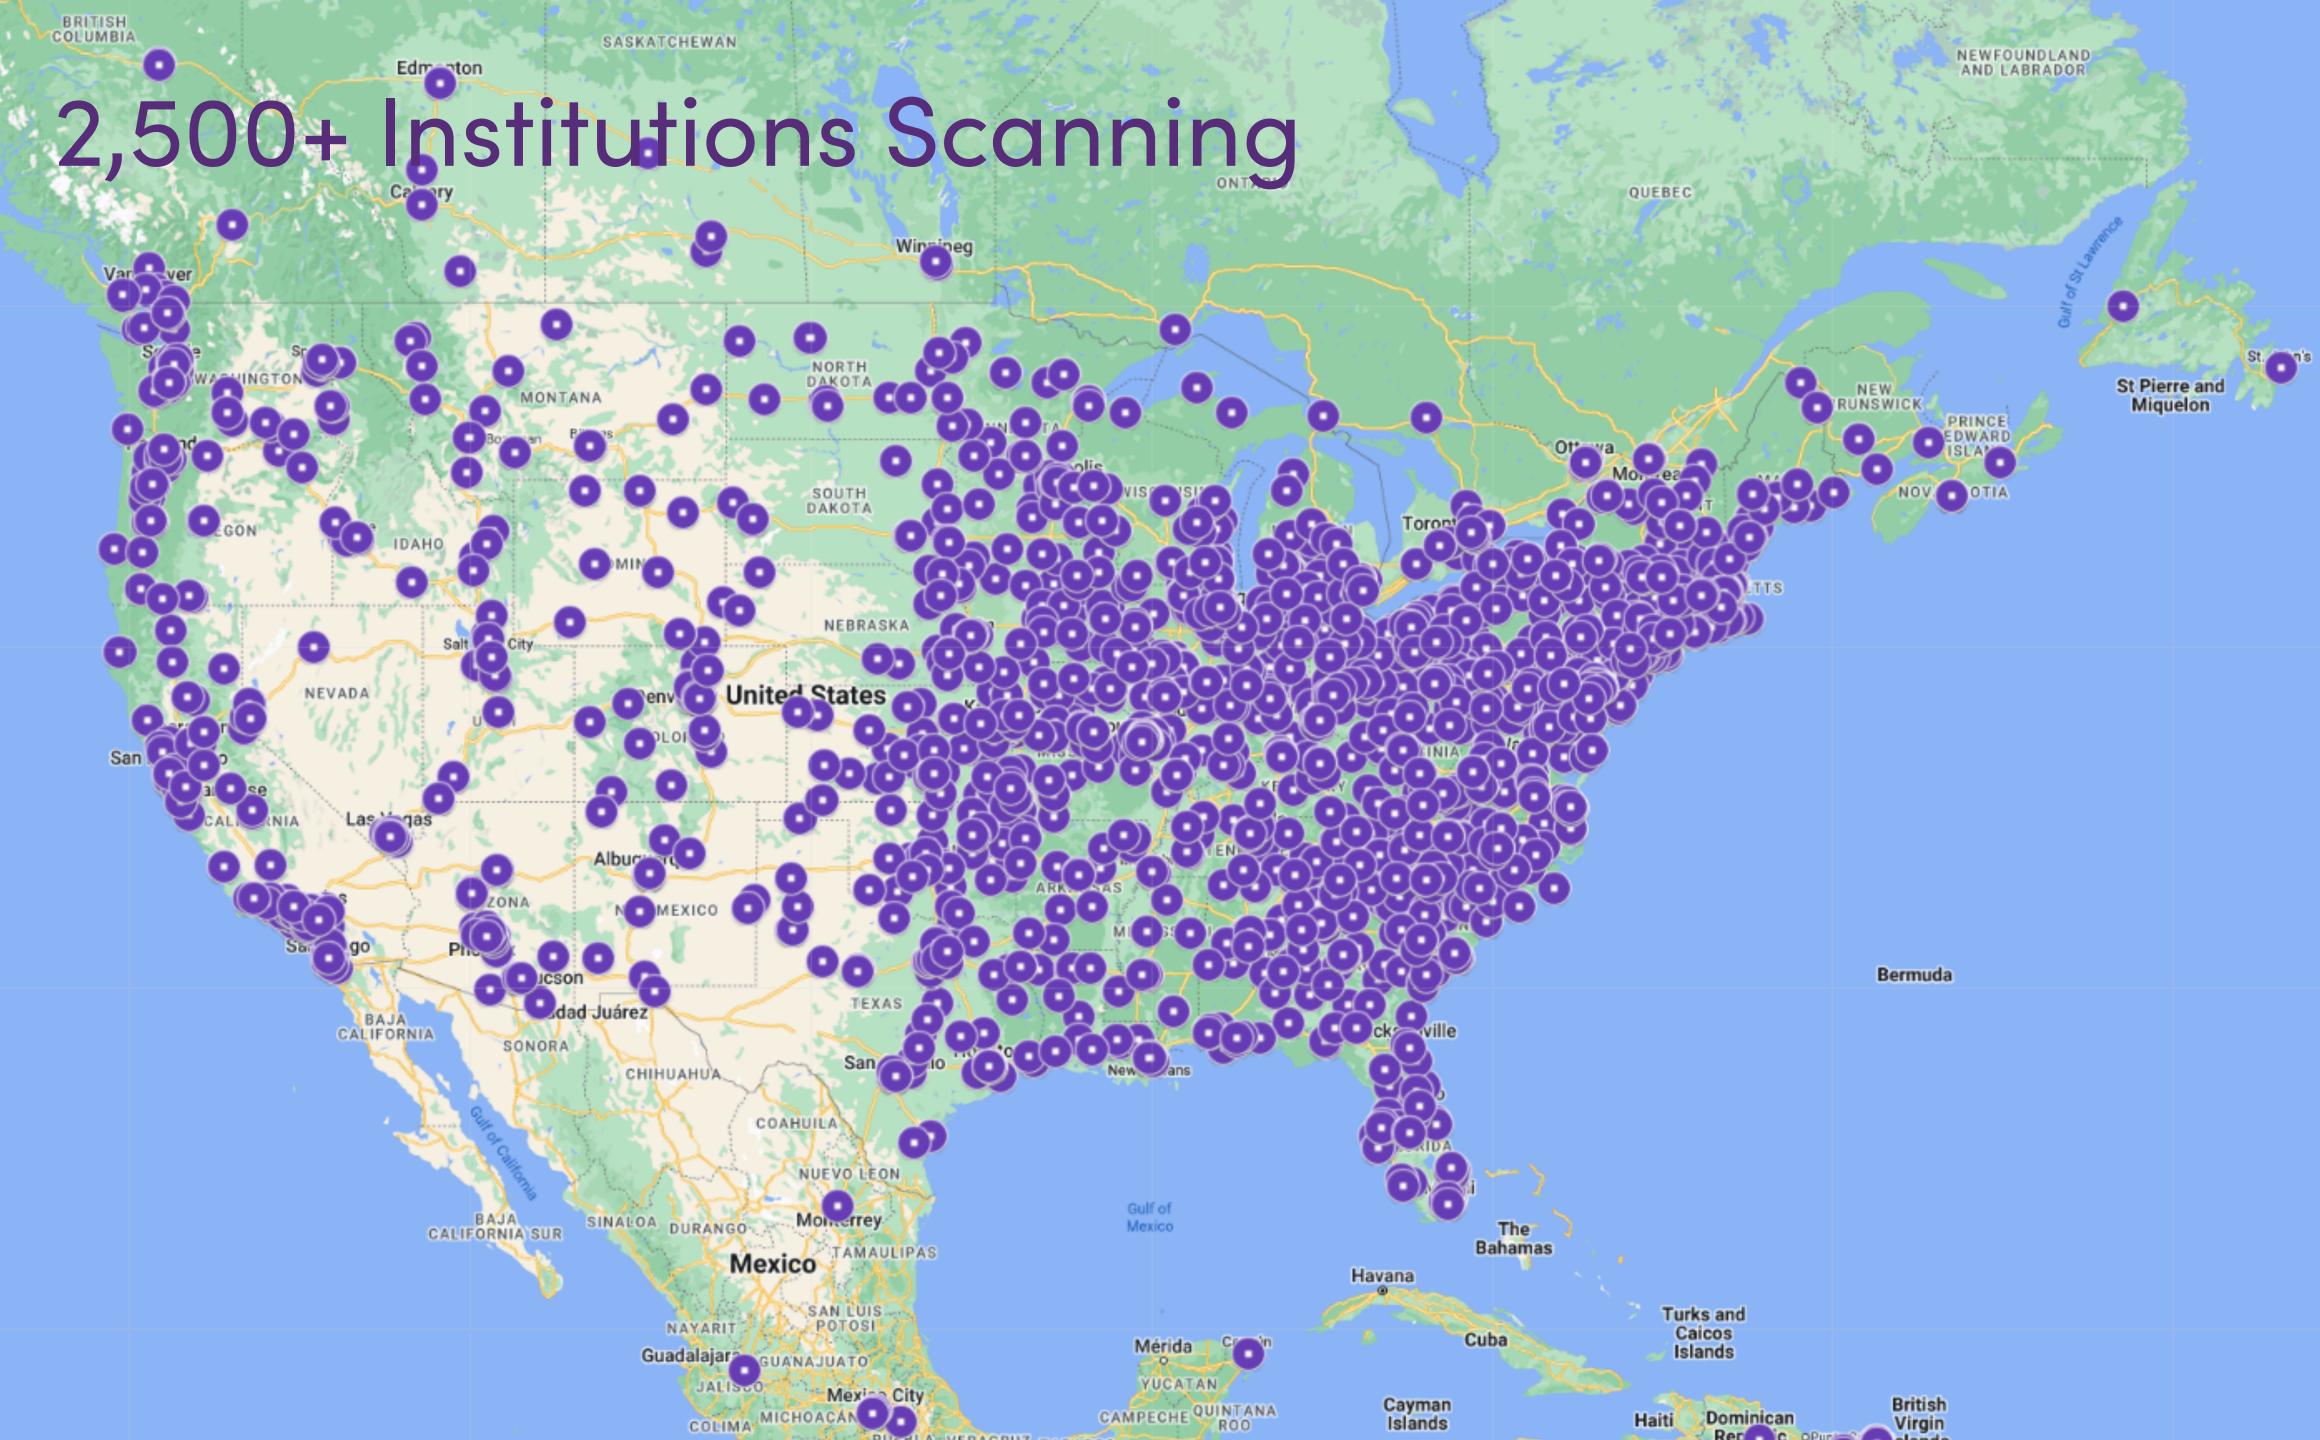

### Background

- Founded in 2016 to support students, colleges and fair hosts to streamline college fairs
- 4,500+ fairs, 47 states and 72 countries
- Trusted nationwide by hundreds of school districts, associations, and organizations