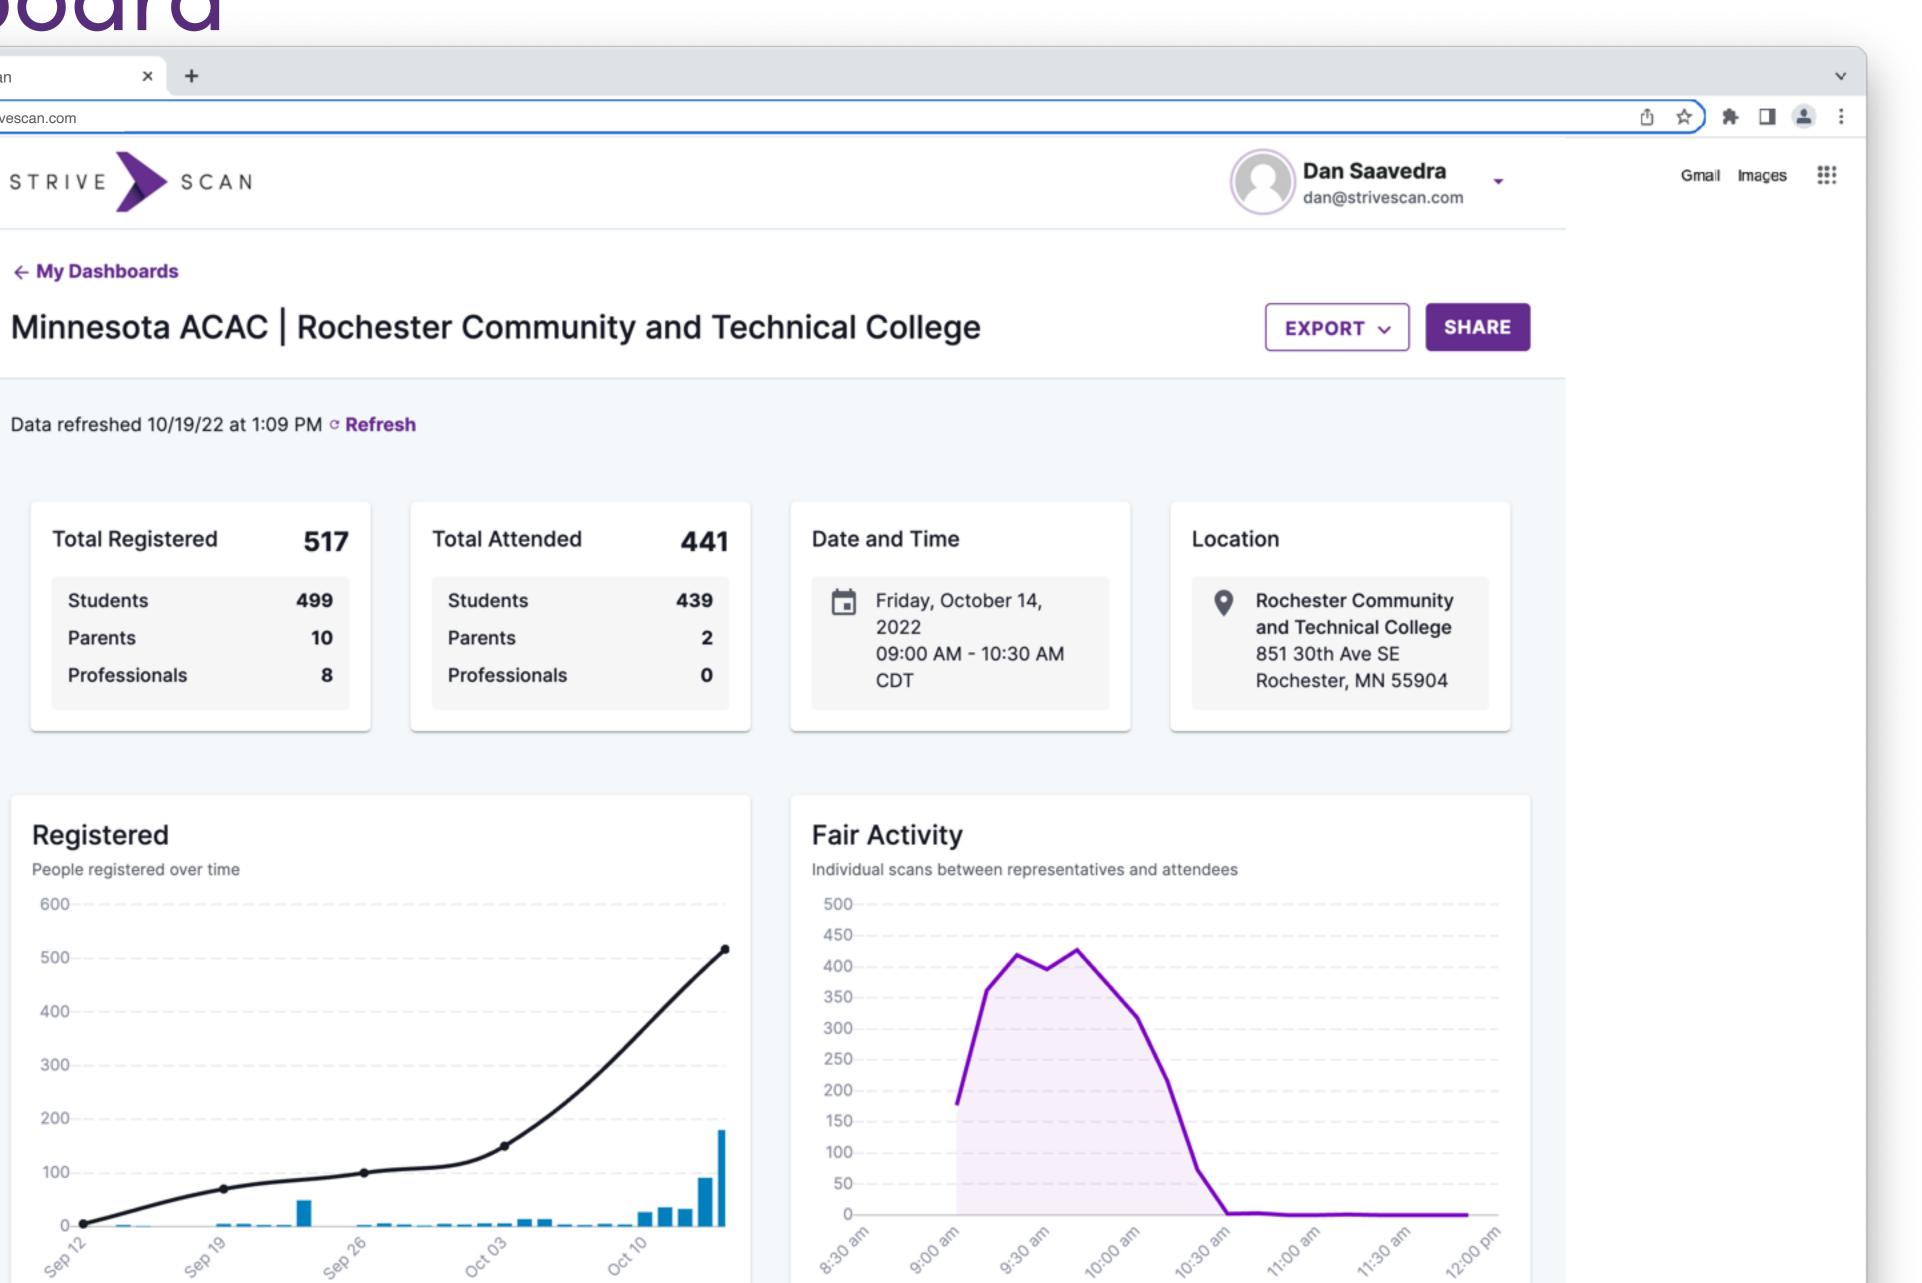

### Dashboard

CAN

2

S

STRIVE 🔪 SCAN **REGISTER FOR A** BARCODE

Register now to get a barcode for the college fair. Show your barcode to colleges who will scan it to send you more information about their schools. It's free and saves you time.

Tomorrow, you'll receive an email report with info on the colleges that scanned you.

- Monitor student registration
- Share with collaborators
- Export on demand

- Sample Student Language
- Quarter Sheets & Flyers
- College Rep Invite Language
- College Rep Tip Sheet
- Unlock Code

## Keys to Success

- Direct students to <u>StriveFair.com</u> when promoting your event
- Use your Tool Kit for materials
  - IMPORTANT: Send email language to families and colleges
    - Print Quarter Sheets and Flyers
- Track your registrations with your dashboard
- Recruit greeters / volunteers to assist with on-site registration
- Have a great fair!