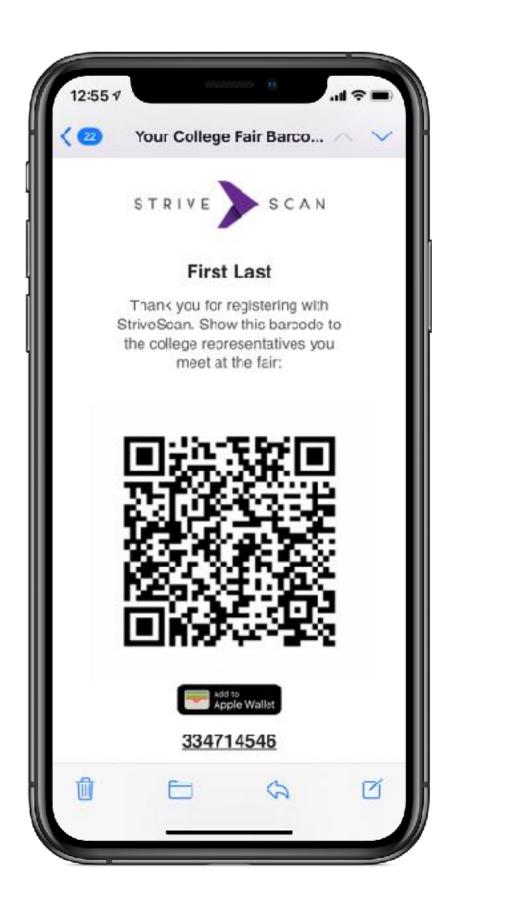

### **Barcode Delivery**

1. Confirmation Screen

Ζ

СA

S

>

S

**Optional:** print

2. Email

**Optional:** print

3. Text Message

Most popular

4. Apple Wallet

Pops up on screen during fair