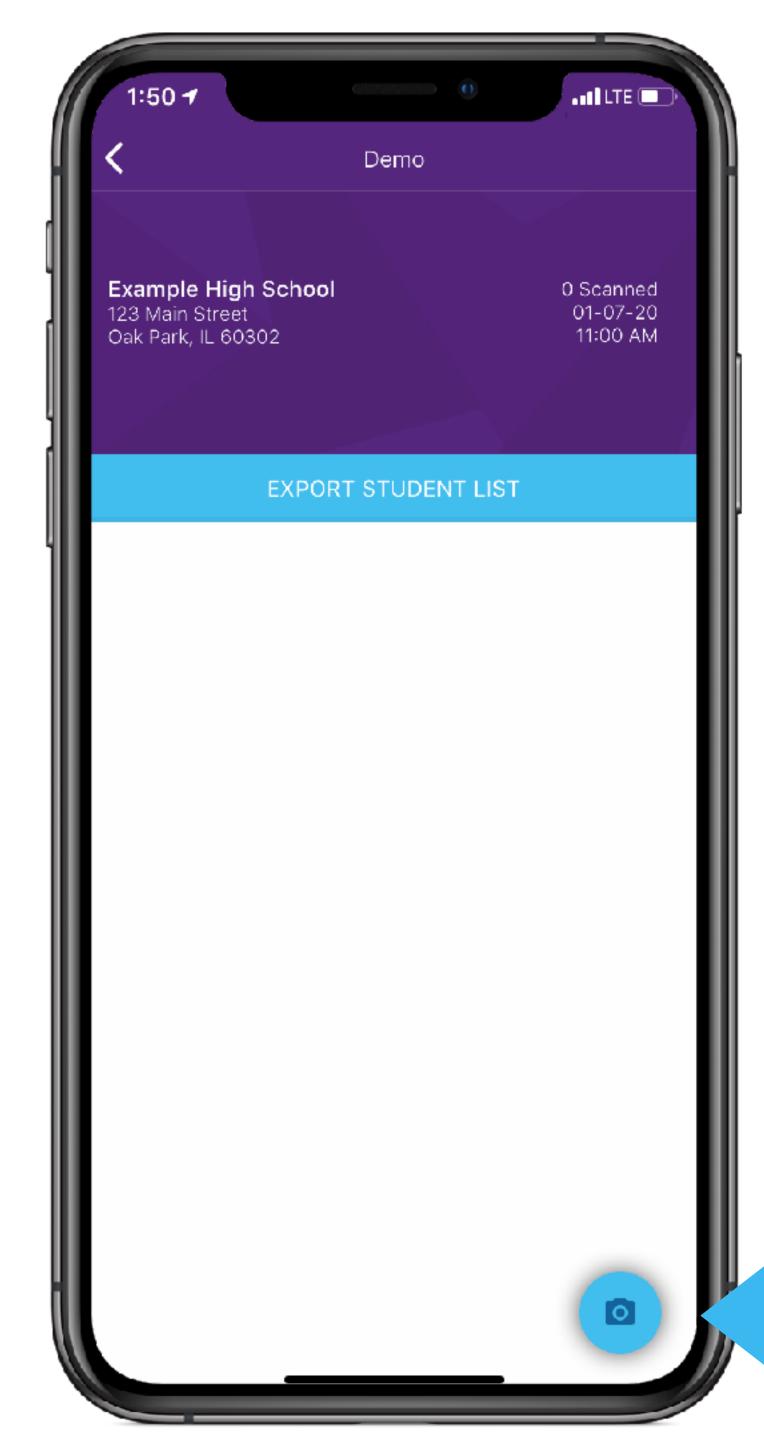

### Overview

- Students register for barcode in advance or at the door
- Texted & emailed the barcode
- Colleges scan using the StriveScan app
- Colleges can instantly view and export data
- Next day: Students receive one report of colleges

### **Student Registration**

Easily share your information with the colleges you are interested in by filling out this form.

You will be texted and emailed a barcode that the colleges can scan. When a college scans your barcode, they will receive your information.

After the event, you will receive an email with the contact information of the colleges that scanned