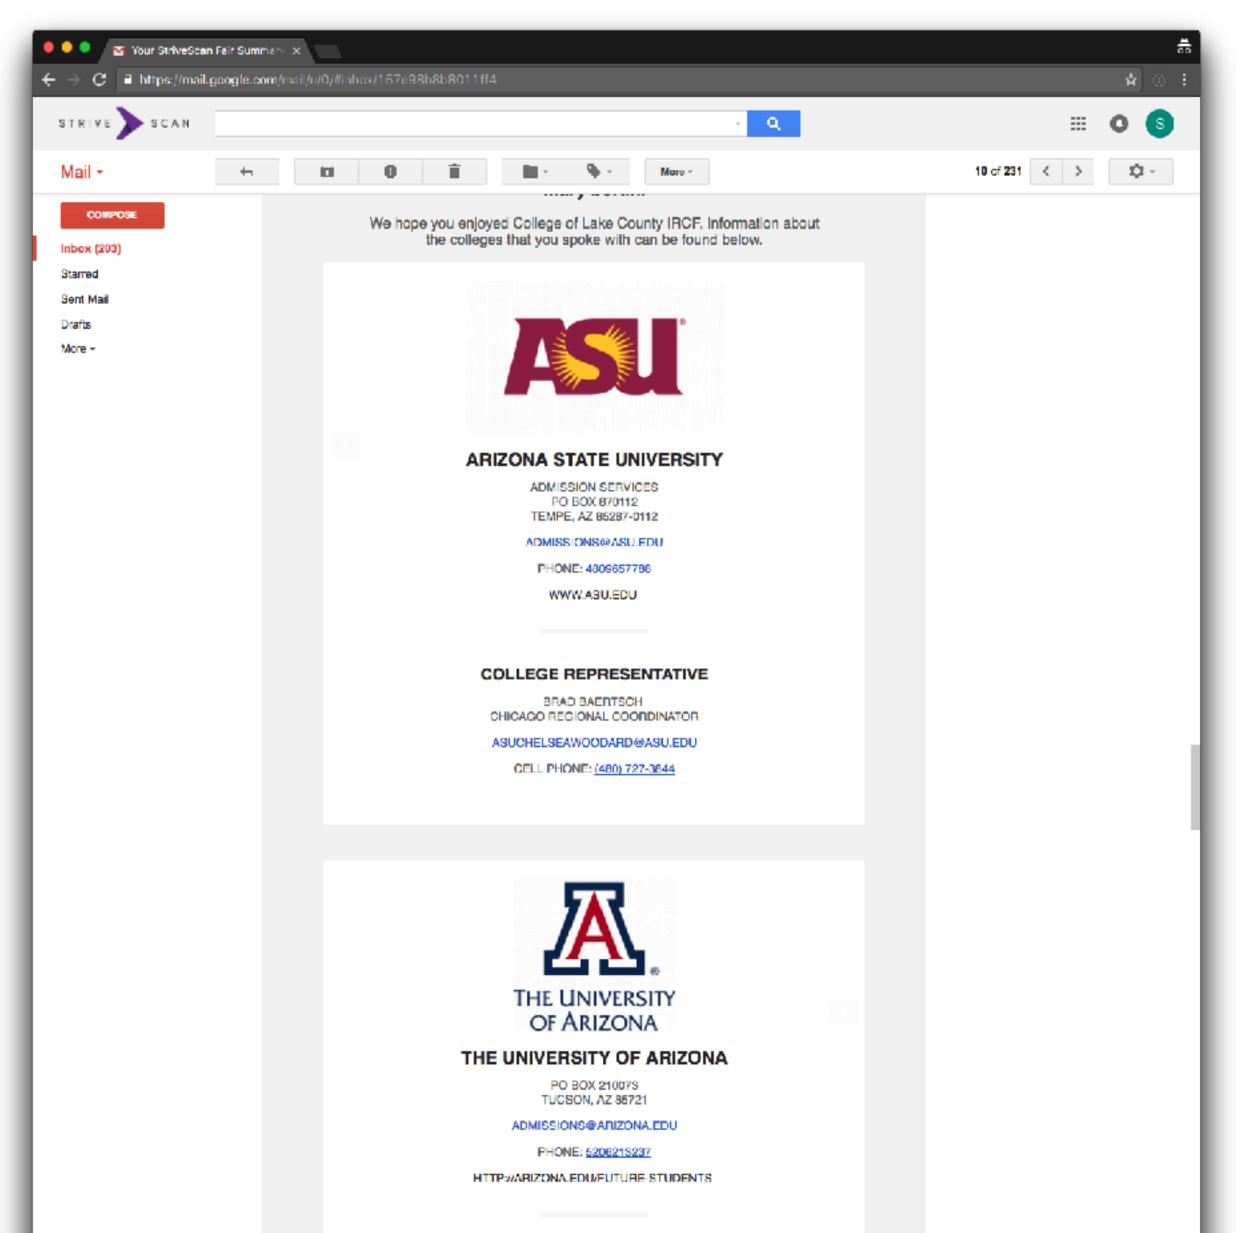

After the event, you will receive an email with the contact information of the colleges that scanned

## Student Report Email

Every student receives a report with the list of colleges they scanned with

CAN >2 H S