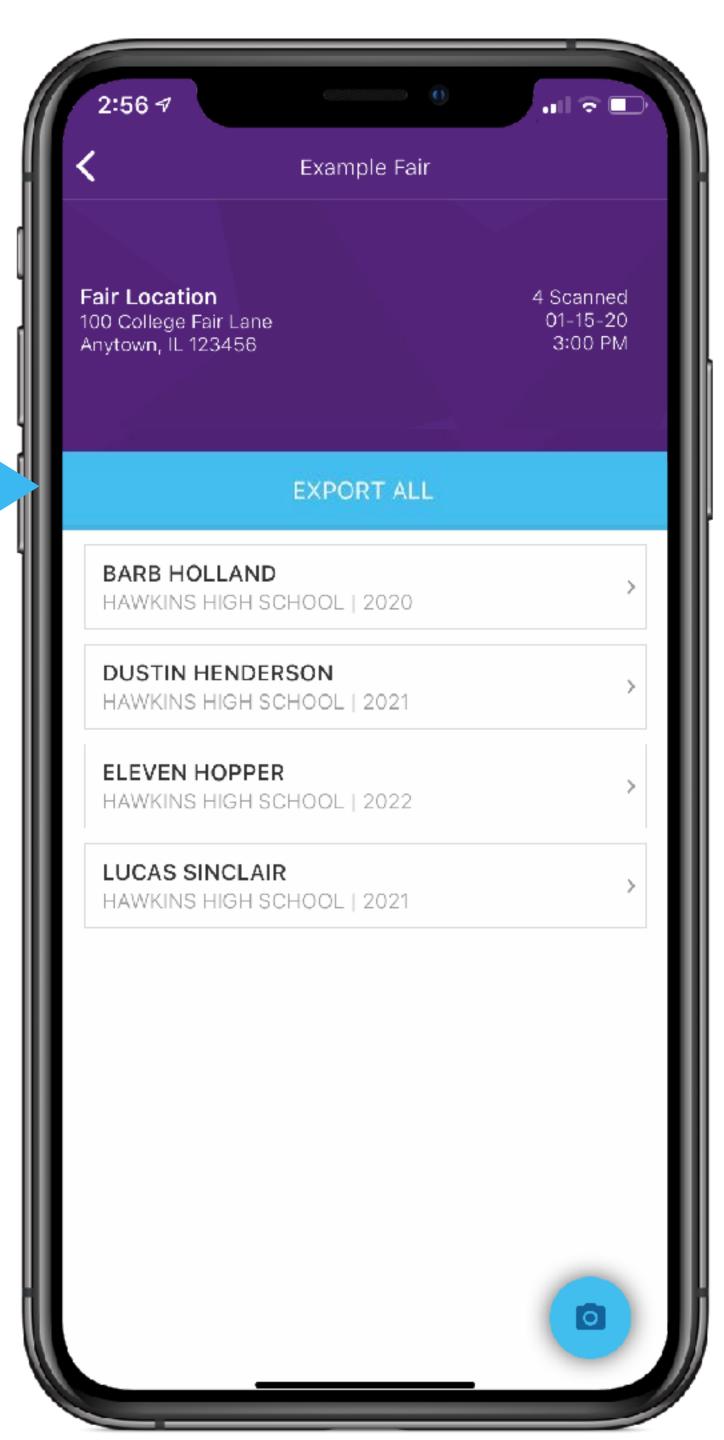

Immediate on-demand access to the students met at the fair

At the end of the fair, click the Export button

Ζ

Ζ

Export instantly emailed

Email contains secure link to download file

Download anytime through the app or website