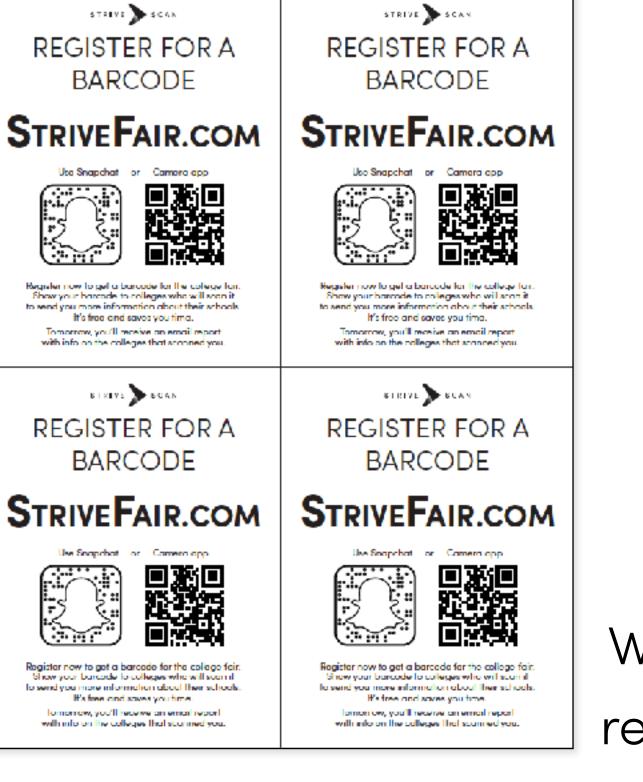

## Materials to Print

Ζ

CA

S T R

We provide Quarter Sheets and student registration flyer with the same QR code and Snapchat code

### **REGISTER FOR YOUR BARCODE**

ON YOUR PHONE, GO TO:

www.StriveFair.com

TO GET YOUR BARCODE

YOUR BARCODE WITH COLLEGES TO RECEIVE MORE INFORMATION

### Greeters are key!

CAN

2

S

They hand out Quarter Sheets which instruct students / families to go to **<u>StriveFair.com</u>** 