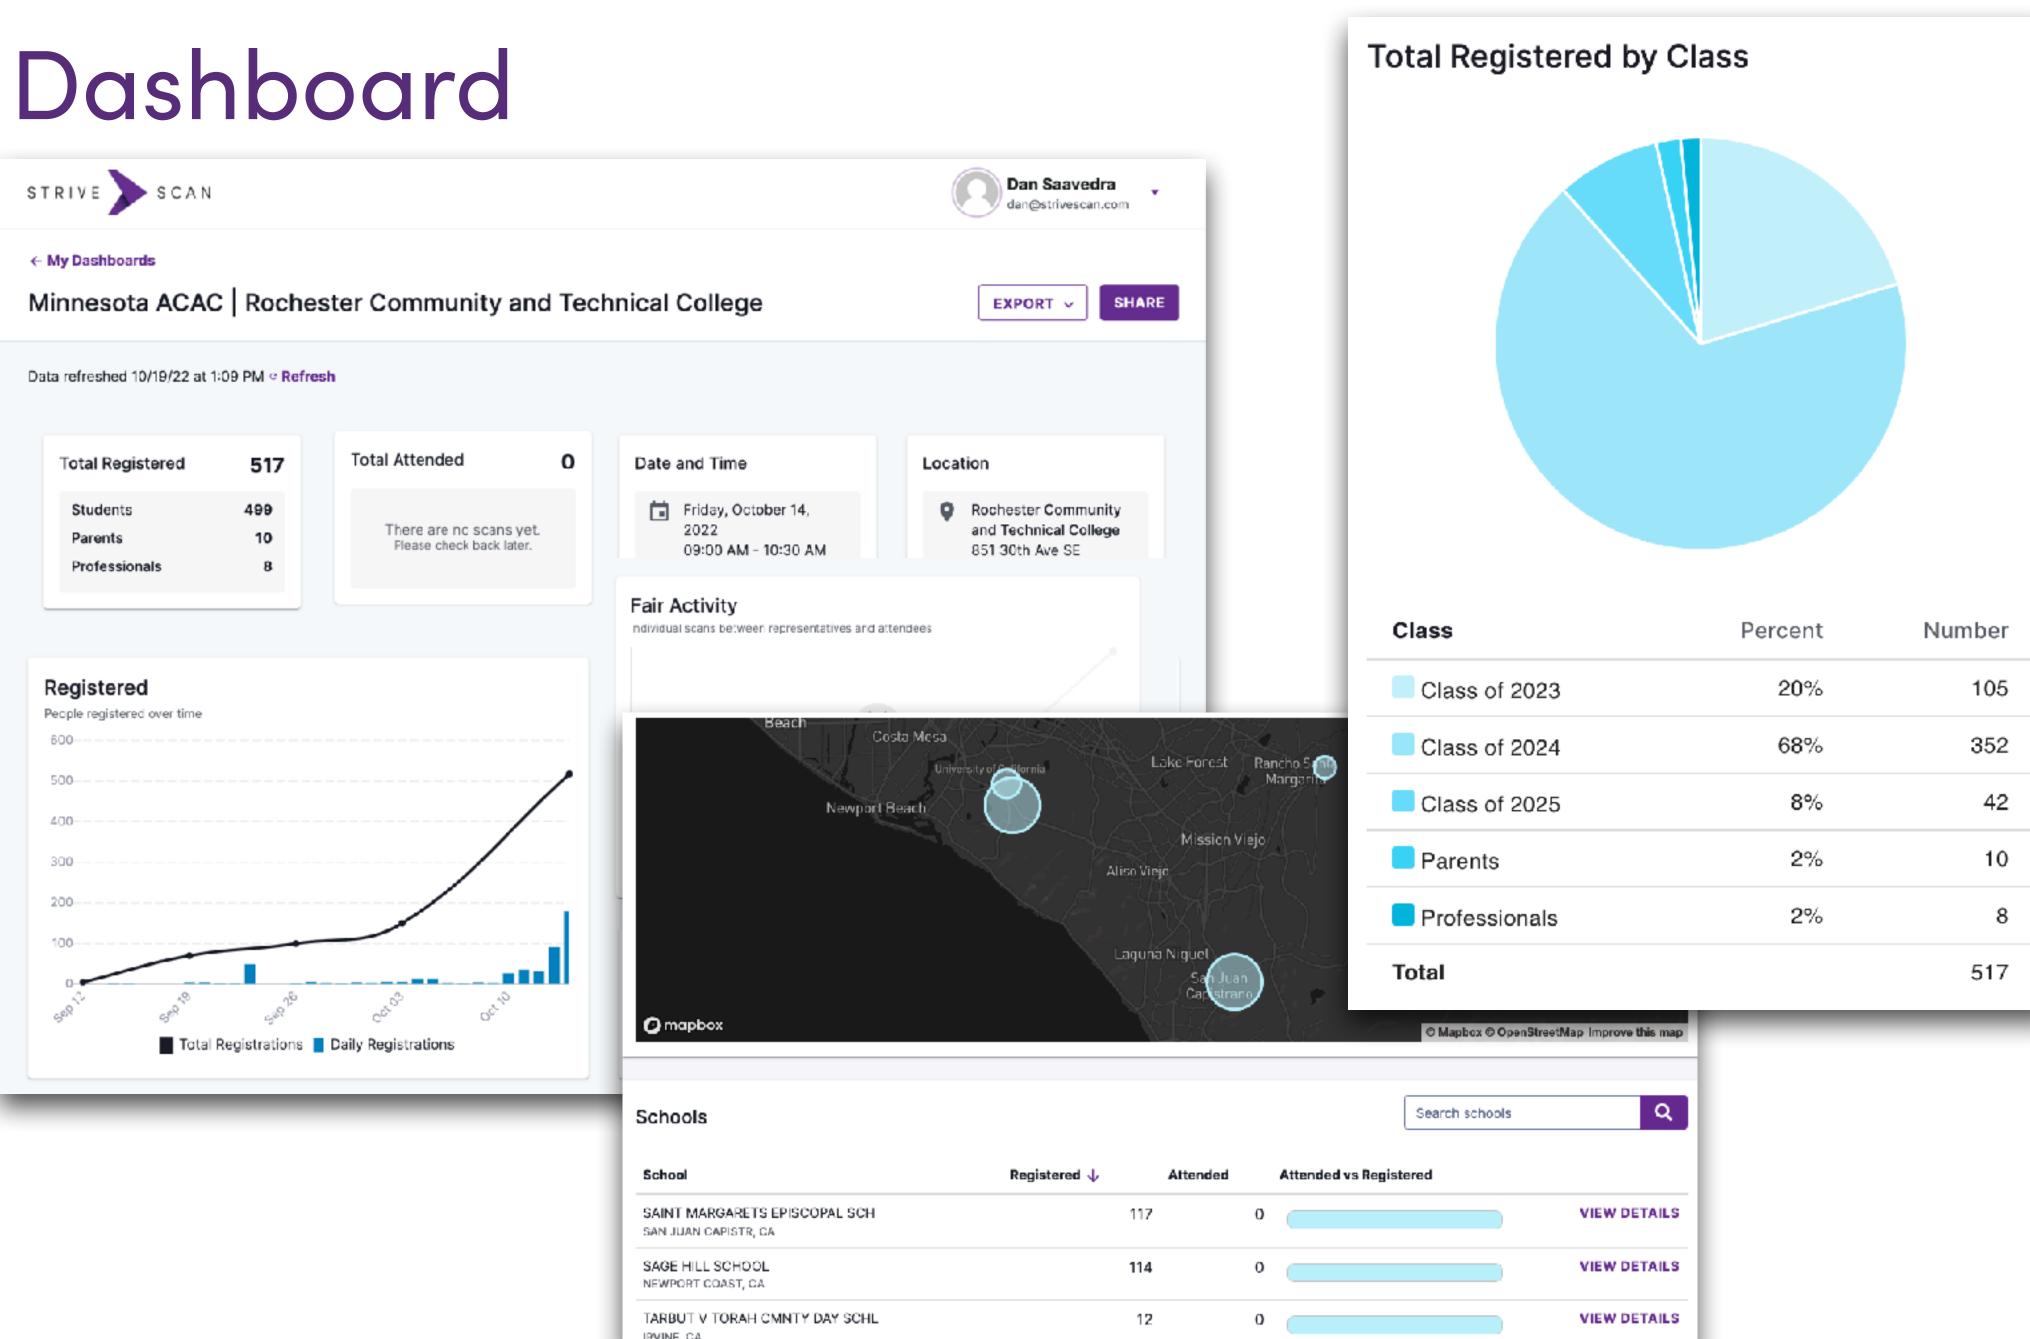

### Dashboard

CAN

2

S

STRIVE 🔪 SCAN **REGISTER FOR A** BARCODE

Register now to get a barcode for the college fair. Show your barcode to colleges who will scan it to send you more information about their schools. It's free and saves you time.

Tomorrow, you'll receive an email report with info on the colleges that scanned you.

- Monitor student registration
- Share with collaborators
- Export on demand

- Sample Student Language
- Quarter Sheets & Flyers
- College Rep Invite Language
- College Rep Tip Sheet
- Unlock Code

## Keys to Success

- Direct students to <u>StriveFair.com</u> when promoting your event
- Use your Tool Kit for materials
  - IMPORTANT: Send email language to families and colleges
    - Print Quarter Sheets and Flyers
- Track your registrations with your dashboard
- Recruit greeters / volunteers to assist with on-site registration
- Have a great fair!