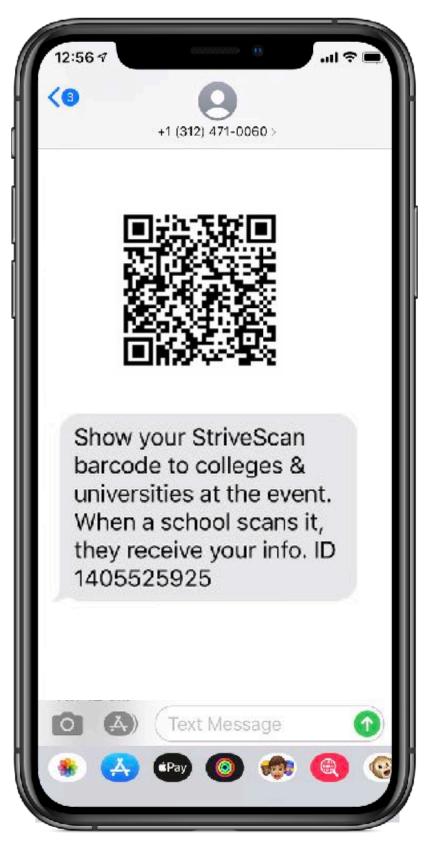

### **Barcode Delivery**

1. Confirmation Screen

Ζ

СA

S

>

S

**Optional:** print

2. Email

**Optional:** print

3. Text Message

Most popular

4. Apple Wallet

Pops up on screen during fair