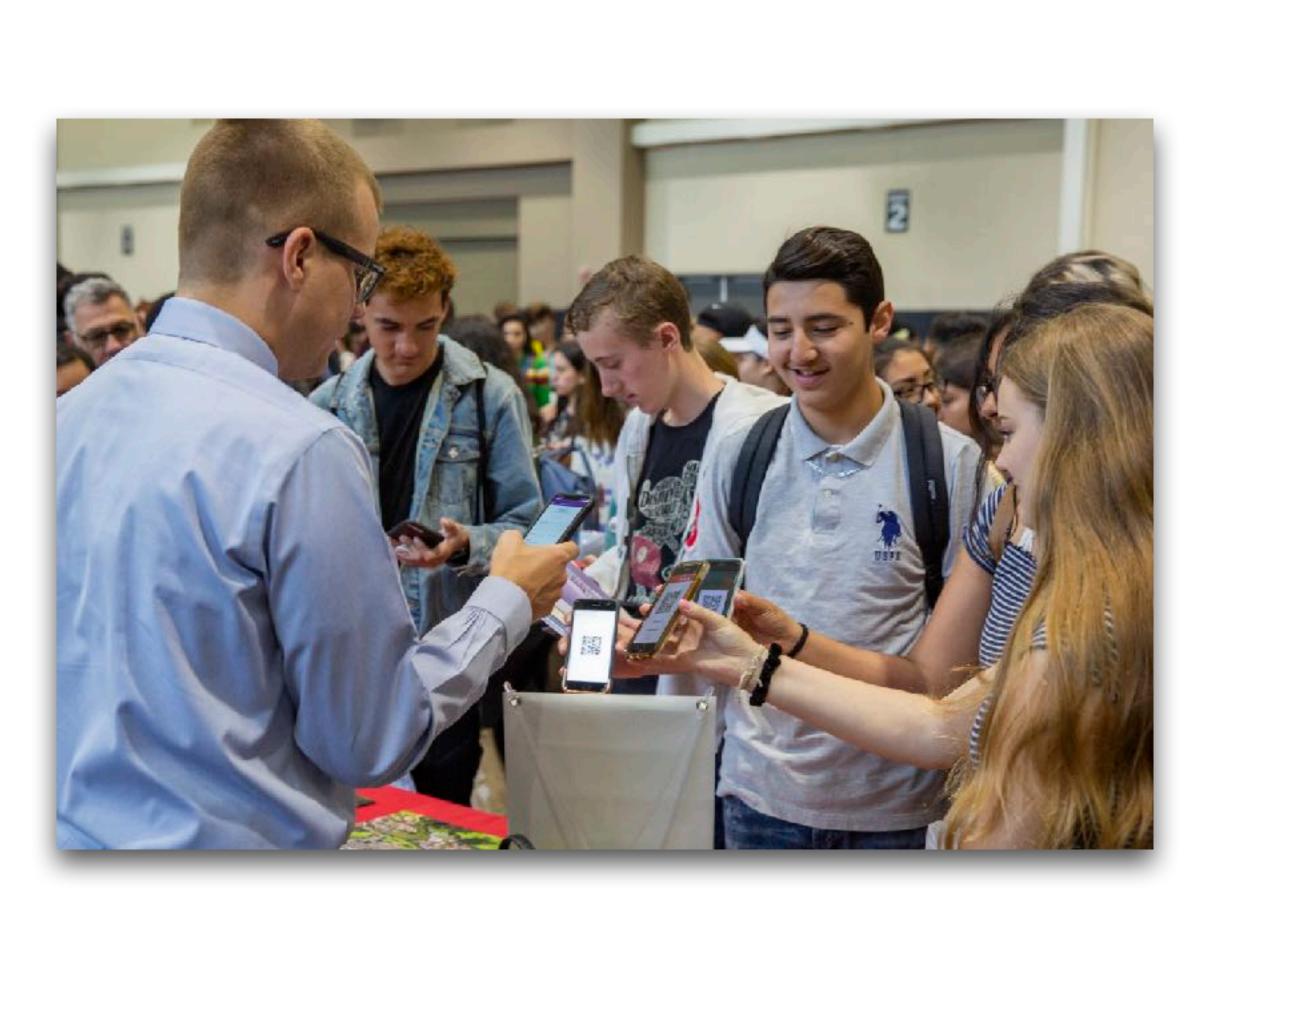

### Overview

- Students register for barcode in advance or at the door
- Texted & emailed the barcode
- Colleges scan using the StriveScan app
- Colleges can instantly view and export data
- Next day: Students receive one report of colleges

CAN

ပ

Students, parents, or counselors can register