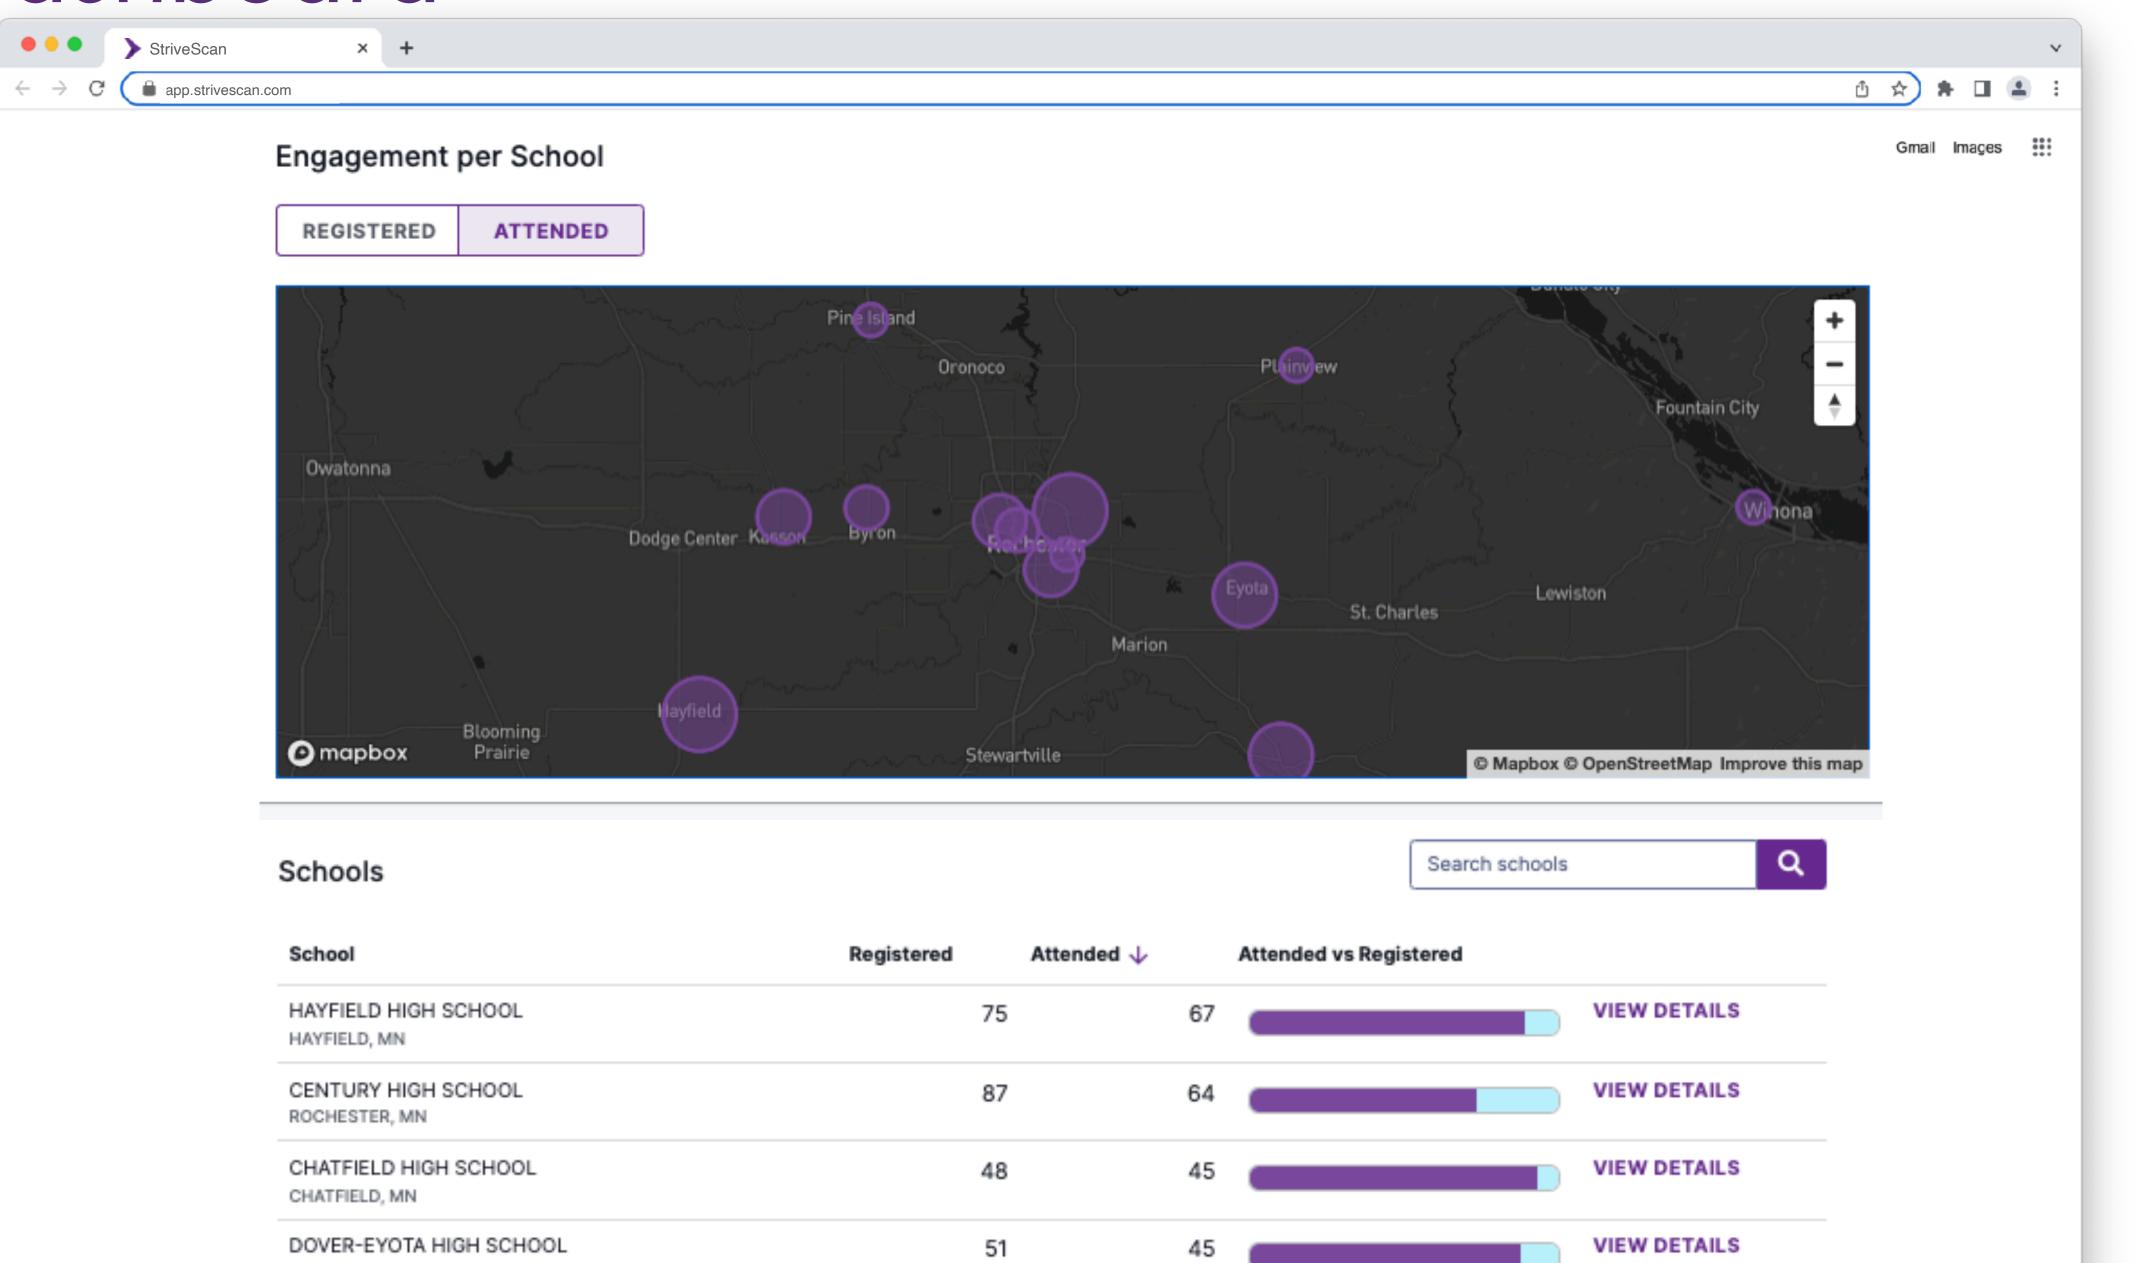

### **Top 10 Institutions**

### Institution

University of Colorado Boulder

University of Denver Denver, CO

Colorado State University 🖸 Fort Collins, CO

University of Southern California [] Los Angeles, CA

The University of British Columbia 🛽 🖉