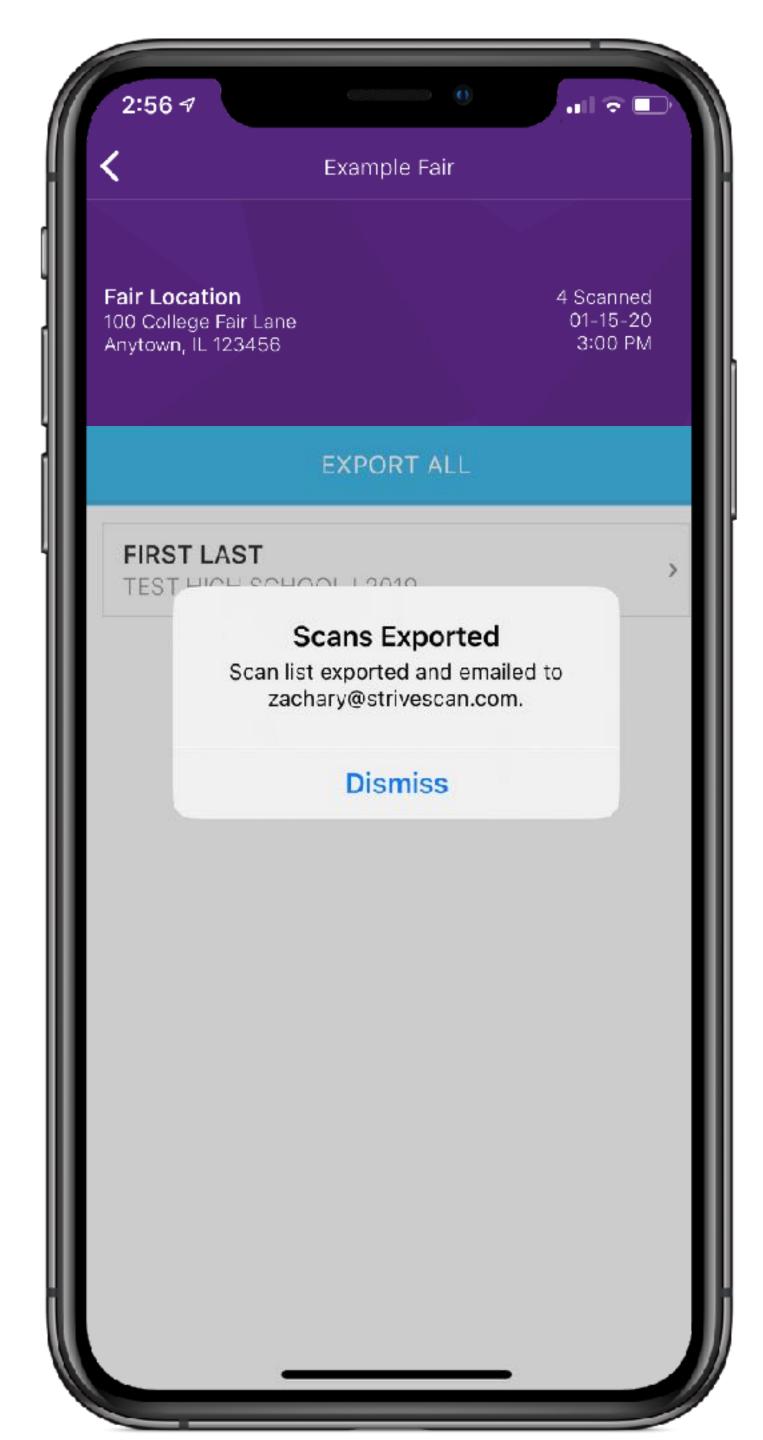

Immediate on-demand access to the students met at the fair

At the end of the fair, click the Export button

Ζ

Ζ

Export instantly emailed

Email contains secure link to download file

Download anytime through the app or website