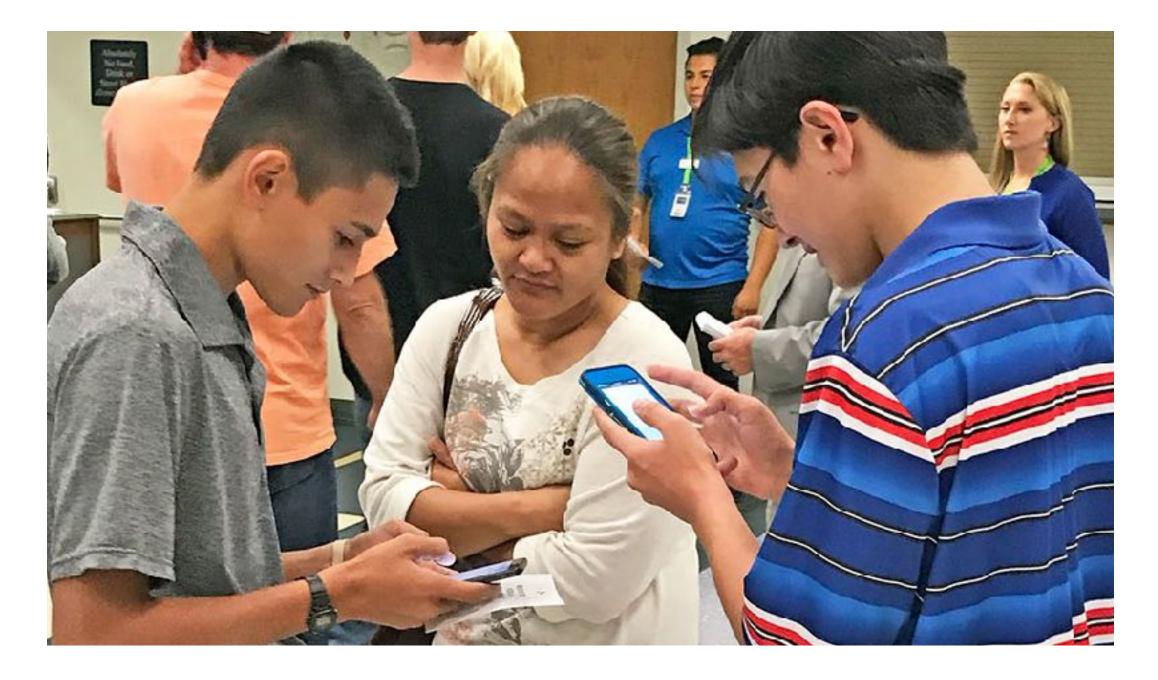

### Overview

- Students register for barcode in advance or at the door
- Texted & emailed the barcode
- Colleges scan using the StriveScan app
- Colleges can instantly view and export data
- Next day: Students receive one report of colleges

CAN

ပ

Students, parents, or counselors can register

### **Student Registration**

Easily share your information with the colleges you are interested in by filling out this form.

You will be texted and emailed a barcode that the colleges can scan. When a college scans your barcode, they will receive your information.