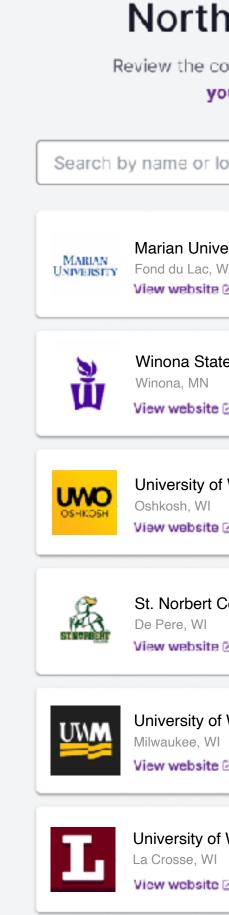

### Missed Connections

× +

Allows students to send their info to colleges they may have missed at the fair

StriveScan

app.strivescan.com

 $\leftarrow \rightarrow$ 

CAN

S

| < E

2

S

G

Or connect with them even if they couldn't attend the fair

### North Central College Fair

Review the connections you made during the event and send **your information** to those you missed.

| location                    | Q            |
|-----------------------------|--------------|
| versity<br>WI               | SCANNED 🧹    |
| ate University              | INFO SENT ✔  |
| e ⊉<br>of Wisconsin-Oshkosh | SCANNED ✔    |
| a 🖸                         |              |
| College<br>2                | SEND MY INFO |
| of Wisconsin-Milwaukee      | SCANNED 🥪    |
| of Wisconsin–La Crosse      | SEND MY INFO |
|                             |              |