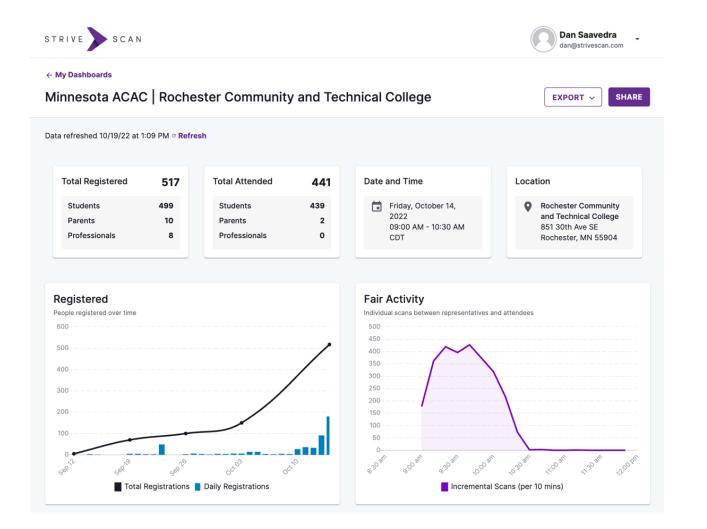

- We send students their barcode via email and counselors can get

CAN

S

Ц < Г <br/>С

2 -

S

IRVINE, CA

| Class         | Percent | Number |
|---------------|---------|--------|
| Class of 2023 | 20%     | 105    |
| Class of 2024 | 68%     | 352    |
| Class of 2025 | 8%      | 42     |
| Parents       | 2%      | 10     |
| Professionals | 2%      | 8      |
| Total         |         | 517    |

| Total Registered | 517 | Total Attend |
|------------------|-----|--------------|
| Students         | 499 | Students     |
| Parents          | 10  | Parents      |
| Professionals    | 8   | Professiona  |
|                  |     |              |

| < E

ТR

S

| Striv | veScan × +          |         |     |
|-------|---------------------|---------|-----|
|       | op.strivescan.com   |         |     |
|       | Schools             |         |     |
|       | Total Registered by | Class   |     |
|       |                     |         |     |
|       | Class               | Percent | Num |
|       | Class of 2023       | 20%     |     |
|       | Class of 2024       | 68%     | :   |
|       | Class of 2025       | 8%      |     |
|       | Parents             | 2%      |     |
|       | Professionals       | 2%      |     |
|       | Total               |         | 5   |
|       | Total               |         | 5   |